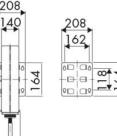

tomotive, Building and road construction, Manufacturing industry, Lube trucks and transports

#### **FEATURES**

| Pressure          | 20 bar                    |
|-------------------|---------------------------|
| Compatible fluids | air - water               |
| Swivel joint      | brass                     |
| Seals             | Viton®                    |
| Characteristic    | swivelling                |
| Material          | painted steel             |
| Couplings         | -                         |
| Hose              | -                         |
| ø and hose length | -                         |
| Inlet             | G 1/2" (f)                |
| Outlet            | G 1/2" (f)                |
| Reel flow path    | brass - zinc plated steel |



## **OVERALL DIMENSIONS (mm)**





215



## HOSE REELS CAPACITY

| ø 5/16" | ø 3/8" | ø 1/2" |
|---------|--------|--------|
| 20 m    | 20 m   | 16 m   |