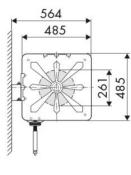

Automotive, Building and road construction, Manufacturing industry, Lube trucks and transports

#### **FEATURES**

| Pressure          | 20 bar                    |
|-------------------|---------------------------|
| Compatible fluids | air - water               |
| Swivel joint      | brass                     |
| Seals             | Viton®                    |
| Characteristic    | swivelling                |
| Material          | painted steel             |
| Couplings         | -                         |
| Hose              | -                         |
| ø and hose length | -                         |
| Inlet             | G 1/2" (f)                |
| Outlet            | G 1/2" (f)                |
| Reel flow path    | brass - zinc plated steel |



## **OVERALL DIMENSIONS (mm)**





215



## HOSE REELS CAPACITY

| ø 5/16" | ø 3/8" | ø 1/2" |
|---------|--------|--------|
| 20 m    | 20 m   | 16 m   |