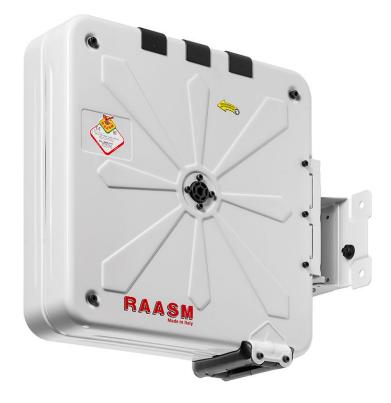

## P/N 8440.100

Enclosed swivelling hose reel s. 450, for air-water, 20 bar, without hose. Inlet-outlet G  $1/2^{\prime\prime}$  (f)

## AREAS OF USE

Aeronautics, Agriculture, Automotive, Building and road construction, Manufacturing industry, Lube trucks and transports

#### **FEATURES**

| Pressure          | 20 bar                    |
|-------------------|---------------------------|
| Compatible fluids | air - water               |
| Swivel joint      | brass                     |
| Seals             | Viton®                    |
| Characteristic    | swivelling                |
| Material          | painted steel             |
| Couplings         | -                         |
| Hose              | -                         |
| ø and hose length | -                         |
| Inlet             | G 1/2" (f)                |
| Outlet            | G 1/2" (f)                |
| Reel flow path    | brass - zinc plated steel |