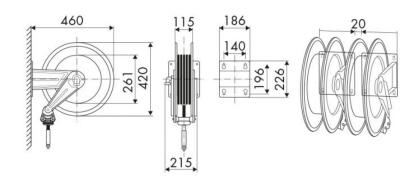

Manufacturing industry, Mining industry, Lube trucks and transports, Shipping and offshore, Railway transport

## **FEATURES**

| Pressure          | 10 bar                   |
|-------------------|--------------------------|
| Compatible fluids | AdBlue®                  |
| Swivel joint      | AISI 304 stainless steel |
| Seals             | Viton®                   |
| Characteristic    | fixed                    |
| Material          | painted steel            |
| Couplings         | AISI 304 stainless steel |
| Hose              | p/n 987.210              |
| ø and hose length | ø 3/4" - 10 m            |
| Inlet             | G 1" (m)                 |
| Outlet            | G 3/4" (m)               |
| Reel flow path    | AISI 304 stainless steel |



## **OVERALL DIMENSIONS (mm)**