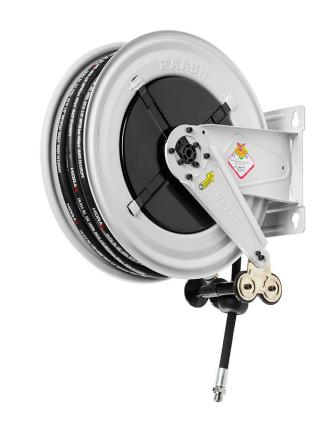

## P/N 8436.251

Fixed hose reel s. 430, for AdBlue®, 10 bar, EPDM antistatic hose 10 m, ø 19 x 27 mm. Flow path in AlSI 304 stainless steel

## **FEATURES**

| Pressure          | 10 bar                   |
|-------------------|--------------------------|
| Compatible fluids | AdBlue®                  |
| Swivel joint      | AISI 304 stainless steel |
| Seals             | Viton®                   |
| Characteristic    | fixed                    |
| Material          | painted steel            |
| Couplings         | AISI 304 stainless steel |
| Hose              | p/n 987.210              |
| ø and hose length | ø 3/4" - 10 m            |
| Inlet             | G 1" (m)                 |
| Outlet            | G 3/4" (m)               |
| Reel flow path    | AISI 304 stainless steel |