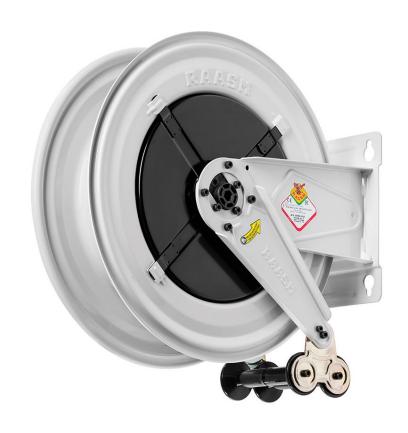

# P/N 8430.300

Fixed hose reel s. 430, for hot water, 200 bar, without hose. Inlet G 3/8" (f), outlet G 1/2" (f)

### **FEATURES**

| Pressure          | 200 bar                                      |  |
|-------------------|----------------------------------------------|--|
| Compatible fluids | water max 130 °C                             |  |
| Swivel joint      | AISI 304 stainless steel                     |  |
| Seals             | Viton <sup>®</sup>                           |  |
| Characteristic    | fixed                                        |  |
| Material          | painted steel                                |  |
| Couplings         | -                                            |  |
| Hose              | -                                            |  |
| ø and hose length | -                                            |  |
| Inlet             | G 3/8" (f)                                   |  |
| Outlet            | G 1/2" (f)                                   |  |
| Reel flow path    | AISI 304 stainless steel - zinc plated steel |  |