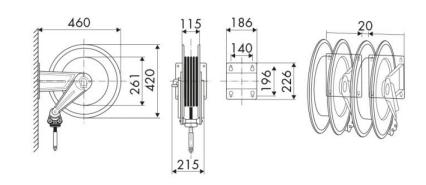

max 130 °C                             |  |
| Swivel joint      | AISI 304 stainless steel                     |  |
| Seals             | Viton <sup>®</sup>                           |  |
| Characteristic    | fixed                                        |  |
| Material          | painted steel                                |  |
| Couplings         | -                                            |  |
| Hose              | -                                            |  |
| ø and hose length | -                                            |  |
| Inlet             | G 3/8" (f)                                   |  |
| Outlet            | G 1/2" (f)                                   |  |
| Reel flow path    | AISI 304 stainless steel - zinc plated steel |  |



## **OVERALL DIMENSIONS (mm)**



### **HOSE REELS CAPACITY**

| ø 5/16" | ø 3/8" | ø 1/2" |
|---------|--------|--------|
| 20 m    | 20 m   | 16 m   |