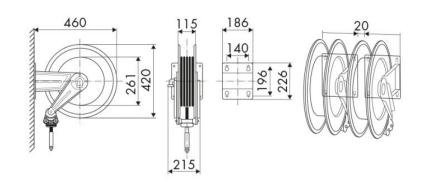

max 130 °C                             |  |
| Swivel joint      | AISI 304 stainless steel                     |  |
| Seals             | Viton <sup>®</sup> Viton <sup>®</sup>        |  |
| Characteristic    | fixed                                        |  |
| Material          | painted steel                                |  |
| Couplings         | -                                            |  |
| Hose              | -                                            |  |
| ø and hose length | -                                            |  |
| Inlet             | G 1" (f)                                     |  |
| Outlet            | G 3/4" (f)                                   |  |
| Reel flow path    | AISI 304 stainless steel - zinc plated steel |  |



## **OVERALL DIMENSIONS (mm)**



### **HOSE REELS CAPACITY**

| ø 5/16" | ø 3/8" | ø 1/2" |
|---------|--------|--------|
| 20 m    | 20 m   | 16 m   |