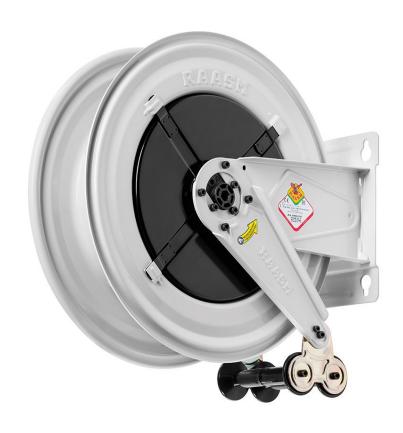

# P/N 8430.250

Fixed hose reel s. 430, for hot water, 100 bar, without hose. Inlet G 1" (f), outlet G 3/4 (f)

#### **FEATURES**

| Pressure          | 100 bar                                      |  |
|-------------------|----------------------------------------------|--|
| Compatible fluids | water max 130 °C                             |  |
| Swivel joint      | AISI 304 stainless steel                     |  |
| Seals             | Viton <sup>®</sup> Viton <sup>®</sup>        |  |
| Characteristic    | fixed                                        |  |
| Material          | painted steel                                |  |
| Couplings         | -                                            |  |
| Hose              | -                                            |  |
| ø and hose length | -                                            |  |
| Inlet             | G 1" (f)                                     |  |
| Outlet            | G 3/4" (f)                                   |  |
| Reel flow path    | AISI 304 stainless steel - zinc plated steel |  |