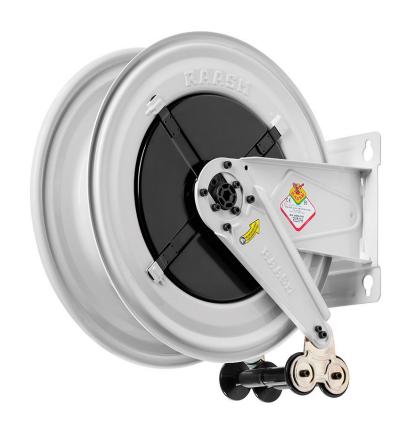

# P/N 8430.200

Fixed hose reel s. 430, for air-water, 100 bar, without hose. Inlet-outlet G 1/2" (f)

### **FEATURES**

| Pressure          | 100 bar                                      |  |
|-------------------|----------------------------------------------|--|
| Compatible fluids | water max 130 °C                             |  |
| Swivel joint      | AISI 304 stainless steel                     |  |
| Seals             | Viton <sup>®</sup>                           |  |
| Characteristic    | fixed                                        |  |
| Material          | painted steel                                |  |
| Couplings         | -                                            |  |
| Hose              | -                                            |  |
| ø and hose length | -                                            |  |
| Inlet             | G 1/2" (f)                                   |  |
| Outlet            | G 1/2" (f)                                   |  |
| Reel flow path    | AISI 304 stainless steel - zinc plated steel |  |