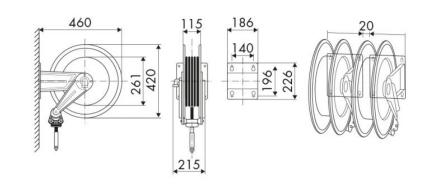

max 130 °C                             |  |
| Swivel joint      | AISI 304 stainless steel                     |  |
| Seals             | Viton <sup>®</sup>                           |  |
| Characteristic    | fixed                                        |  |
| Material          | painted steel                                |  |
| Couplings         | -                                            |  |
| Hose              | -                                            |  |
| ø and hose length | -                                            |  |
| Inlet             | G 1/2" (f)                                   |  |
| Outlet            | G 1/2" (f)                                   |  |
| Reel flow path    | AISI 304 stainless steel - zinc plated steel |  |



## **OVERALL DIMENSIONS (mm)**



### **HOSE REELS CAPACITY**

| ø 5/16" | ø 3/8" | ø 1/2" |
|---------|--------|--------|
| 20 m    | 20 m   | 16 m   |