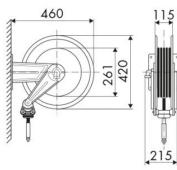

Automotive, Building and road construction, Manufacturing industry, Lube trucks and transports

#### **FEATURES**

| Pressure          | 20 bar                    |
|-------------------|---------------------------|
| Compatible fluids | air - water - diesel fuel |
| Swivel joint      | brass                     |
| Seals             | Viton®                    |
| Characteristic    | fixed                     |
| Material          | painted steel             |
| Couplings         | -                         |
| Hose              | -                         |
| ø and hose length | -                         |
| Inlet             | G 1" (f)                  |
| Outlet            | G 3/4" (f)                |
| Reel flow path    | brass - zinc plated steel |



## **OVERALL DIMENSIONS (mm)**







## HOSE REELS CAPACITY

| ø 5/8" | ø 3/4" |
|--------|--------|
| 14 m   | 8 m    |