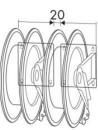

motive, Building and road construction, Manufacturing industry, Lube trucks and transports

#### **FEATURES**

| Pressure          | 20 bar                    |
|-------------------|---------------------------|
| Compatible fluids | air - water - diesel fuel |
| Swivel joint      | brass                     |
| Seals             | Viton®                    |
| Characteristic    | fixed                     |
| Material          | painted steel             |
| Couplings         | -                         |
| Hose              | -                         |
| ø and hose length | -                         |
| Inlet             | G 1" (f)                  |
| Outlet            | G 3/4" (f)                |
| Reel flow path    | brass - zinc plated steel |



## **OVERALL DIMENSIONS (mm)**







## HOSE REELS CAPACITY

| ø 5/8" | ø 3/4" |
|--------|--------|
| 14 m   | 8 m    |