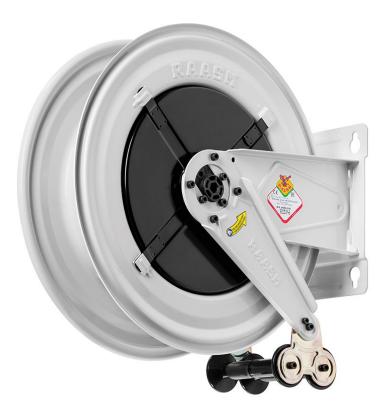

# P/N 8430.150

Fixed hose reel s. 430, for air, water and diesel, 20 bar, without hose. Inlet G 1" (f), outlet G 3/4 (f)

#### **FEATURES**

| Pressure          | 20 bar                    |
|-------------------|---------------------------|
| Compatible fluids | air - water - diesel fuel |
| Swivel joint      | brass                     |
| Seals             | Viton®                    |
| Characteristic    | fixed                     |
| Material          | painted steel             |
| Couplings         | -                         |
| Hose              | -                         |
| ø and hose length | -                         |
| Inlet             | G 1" (f)                  |
| Outlet            | G 3/4" (f)                |
| Reel flow path    | brass - zinc plated steel |