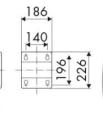

tomotive, Building and road construction, Manufacturing industry, Lube trucks and transports

#### **FEATURES**

| Pressure          | 20 bar                    |
|-------------------|---------------------------|
| Compatible fluids | air - water - diesel fuel |
| Swivel joint      | brass                     |
| Seals             | Viton®                    |
| Characteristic    | fixed                     |
| Material          | painted steel             |
| Couplings         | -                         |
| Hose              | -                         |
| ø and hose length | -                         |
| Inlet             | G 1" (f)                  |
| Outlet            | G 3/4" (f)                |
| Reel flow path    | brass - zinc plated steel |



## **OVERALL DIMENSIONS (mm)**







## HOSE REELS CAPACITY

| ø 5/8" | ø 3/4" |
|--------|--------|
| 14 m   | 8 m    |