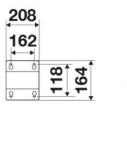

Aeronautics, Agriculture, Automotive, Building and road construction, Manufacturing industry, Lube trucks and transports

#### **FEATURES**

| Pressure          | 600 bar           |  |  |
|-------------------|-------------------|--|--|
| Compatible fluids | grease            |  |  |
| Swivel joint      | zinc plated steel |  |  |
| Seals             | polyurethane      |  |  |
| Characteristic    | swivelling        |  |  |
| Material          | painted steel     |  |  |
| Couplings         | -                 |  |  |
| Hose              | -                 |  |  |
| ø and hose length | -                 |  |  |
| Inlet             | G 3/8" (f)        |  |  |
| Outlet            | G 1/2" (f)        |  |  |
| Reel flow path    | zinc plated steel |  |  |



## **OVERALL DIMENSIONS (mm)**







## HOSE REELS CAPACITY

| ø 10 x 14,5 | ø 13 x 19 | ø 16 x 27 | ø 5/16" | ø 3/8" | ø 1/2" |
|-------------|-----------|-----------|---------|--------|--------|
| 20 m        | 16 m      | 14 m      | 20 m    | 20 m   | 16 m   |