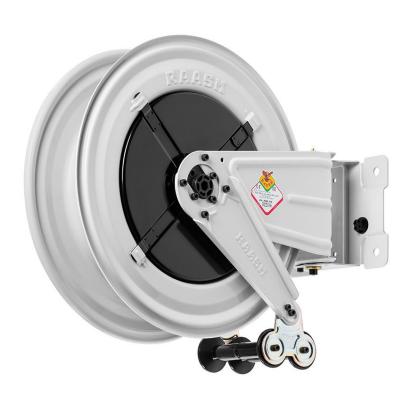

## P/N 8420.500

Swivelling hose reel s. 430, for grease, 600 bar, without hose. Inlet G 3/8" (f) - outlet G 1/2" (f)

### **AREAS OF USE**

Aeronautics, Agriculture, Automotive, Building and road construction, Manufacturing industry, Lube trucks and transports

#### **FEATURES**

| Pressure          | 600 bar           |  |  |
|-------------------|-------------------|--|--|
| Compatible fluids | grease            |  |  |
| Swivel joint      | zinc plated steel |  |  |
| Seals             | polyurethane      |  |  |
| Characteristic    | swivelling        |  |  |
| Material          | painted steel     |  |  |
| Couplings         | -                 |  |  |
| Hose              | -                 |  |  |
| ø and hose length | -                 |  |  |
| Inlet             | G 3/8" (f)        |  |  |
| Outlet            | G 1/2" (f)        |  |  |
| Reel flow path    | zinc plated steel |  |  |