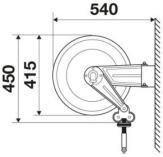

nautics, Agriculture, Automotive, Building and road construction, Manufacturing industry, Lube trucks and transports

#### **FEATURES**

| Pressure          | 600 bar           |  |  |
|-------------------|-------------------|--|--|
| Compatible fluids | grease            |  |  |
| Swivel joint      | zinc plated steel |  |  |
| Seals             | polyurethane      |  |  |
| Characteristic    | swivelling        |  |  |
| Material          | painted steel     |  |  |
| Couplings         | -                 |  |  |
| Hose              | -                 |  |  |
| ø and hose length | -                 |  |  |
| Inlet             | G 3/8" (f)        |  |  |
| Outlet            | G 1/2" (f)        |  |  |
| Reel flow path    | zinc plated steel |  |  |



## **OVERALL DIMENSIONS (mm)**







## HOSE REELS CAPACITY

| ø 10 x 14,5 | ø 13 x 19 | ø 16 x 27 | ø 5/16" | ø 3/8" | ø 1/2" |
|-------------|-----------|-----------|---------|--------|--------|
| 20 m        | 16 m      | 14 m      | 20 m    | 20 m   | 16 m   |