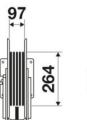

ronautics, Agriculture, Automotive, Building and road construction, Manufacturing industry, Lube trucks and transports

#### **FEATURES**

| Pressure          | 600 bar           |  |  |
|-------------------|-------------------|--|--|
| Compatible fluids | grease            |  |  |
| Swivel joint      | zinc plated steel |  |  |
| Seals             | polyurethane      |  |  |
| Characteristic    | swivelling        |  |  |
| Material          | painted steel     |  |  |
| Couplings         | -                 |  |  |
| Hose              | -                 |  |  |
| ø and hose length | -                 |  |  |
| Inlet             | G 3/8" (f)        |  |  |
| Outlet            | G 1/2" (f)        |  |  |
| Reel flow path    | zinc plated steel |  |  |



## **OVERALL DIMENSIONS (mm)**







## HOSE REELS CAPACITY

| ø 10 x 14,5 | ø 13 x 19 | ø 16 x 27 | ø 5/16" | ø 3/8" | ø 1/2" |
|-------------|-----------|-----------|---------|--------|--------|
| 20 m        | 16 m      | 14 m      | 20 m    | 20 m   | 16 m   |