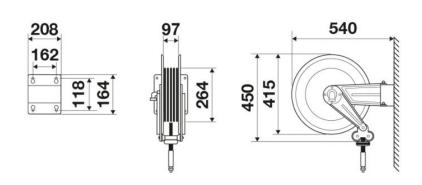

, Automotive, Building and road construction, Manufacturing industry, Lube trucks and transports

## **FEATURES**

| Pressure          | 150 bar                   |
|-------------------|---------------------------|
| Compatible fluids | oils and similar products |
| Swivel joint      | zinc plated steel         |
| Seals             | polyurethane              |
| Characteristic    | swivelling                |
| Material          | painted steel             |
| Couplings         | zinc plated steel         |
| Hose              | p/n 996.310               |
| ø and hose length | ø 1/2" - 10 m             |
| Inlet             | G 1/2" (f)                |
| Outlet            | G 1/2" (m)                |
| Reel flow path    | zinc plated steel         |



## **OVERALL DIMENSIONS (mm)**