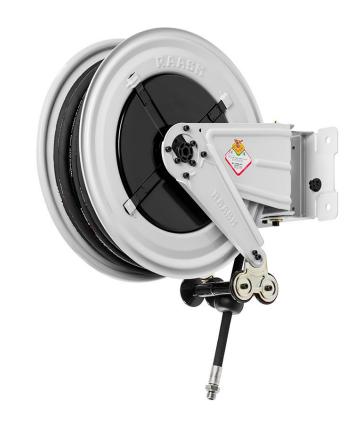

## P/N 8420.401

Swivelling hose reel s. 430, for oil and similar, 150 bar, with black rubber hose 10 m,  $\emptyset$  1/2"

## **FEATURES**

| Pressure          | 150 bar                   |
|-------------------|---------------------------|
| Compatible fluids | oils and similar products |
| Swivel joint      | zinc plated steel         |
| Seals             | polyurethane              |
| Characteristic    | swivelling                |
| Material          | painted steel             |
| Couplings         | zinc plated steel         |
| Hose              | p/n 996.310               |
| ø and hose length | ø 1/2" - 10 m             |
| Inlet             | G 1/2" (f)                |
| Outlet            | G 1/2" (m)                |
| Reel flow path    | zinc plated steel         |