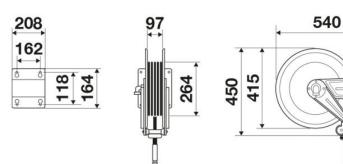

s and transports

#### **FEATURES**

| Pressure          | 150 bar                   |  |  |
|-------------------|---------------------------|--|--|
| Compatible fluids | oils and similar products |  |  |
| Swivel joint      | zinc plated steel         |  |  |
| Seals             | polyurethane              |  |  |
| Characteristic    | swivelling                |  |  |
| Material          | painted steel             |  |  |
| Couplings         | -                         |  |  |
| Hose              | -                         |  |  |
| ø and hose length | -                         |  |  |
| Inlet             | G 1/2" (f)                |  |  |
| Outlet            | G 1/2" (f)                |  |  |
| Reel flow path    | zinc plated steel         |  |  |



## **OVERALL DIMENSIONS (mm)**



## HOSE REELS CAPACITY

| ø 10 x 14,5 | ø 13 x 19 | ø 16 x 27 | ø 5/16" | ø 3/8" | ø 1/2" |
|-------------|-----------|-----------|---------|--------|--------|
| 20 m        | 16 m      | 14 m      | 20 m    | 20 m   | 16 m   |