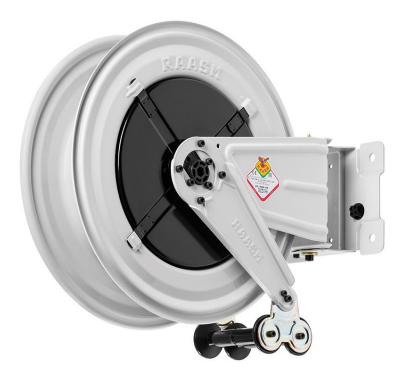

# P/N 8420.400

Swivelling hose reel s. 430, for oil and similar, 150 bar, without hose. Inlet-outlet G 1/2" (f)

### **AREAS OF USE**

Aeronautics, Agriculture, Automotive, Building and road construction, Manufacturing industry, Lube trucks and transports

#### **FEATURES**

| Pressure          | 150 bar                   |  |  |
|-------------------|---------------------------|--|--|
| Compatible fluids | oils and similar products |  |  |
| Swivel joint      | zinc plated steel         |  |  |
| Seals             | polyurethane              |  |  |
| Characteristic    | swivelling                |  |  |
| Material          | painted steel             |  |  |
| Couplings         | -                         |  |  |
| Hose              | -                         |  |  |
| ø and hose length | -                         |  |  |
| Inlet             | G 1/2" (f)                |  |  |
| Outlet            | G 1/2" (f)                |  |  |
| Reel flow path    | zinc plated steel         |  |  |