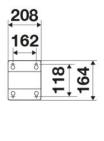

|
| Seals             | Viton $^{\ensuremath{\$}}$ and Teflon $^{\ensuremath{\$}}$ |
| Characteristic    | swivelling                                                 |
| Material          | painted steel                                              |
| Couplings         | zinc plated steel                                          |
| Hose              | p/n 995.815                                                |
| ø and hose length | ø 3/8" - 15 m                                              |
| Inlet             | G 3/8" (f)                                                 |
| Outlet            | G 3/8" (f)                                                 |
| Reel flow path    | AISI 304 stainless steel - zinc<br>plated steel            |



### **OVERALL DIMENSIONS (mm)**