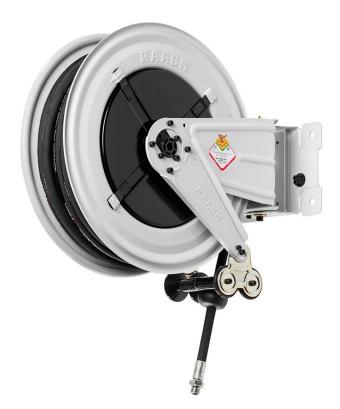

## P/N 8420.354

Swivelling hose reel s. 430, for hot water, 400 bar, with black rubber hose 15 m, ø 3/8"

#### **FEATURES**

| Pressure          | 400 bar                                                    |
|-------------------|------------------------------------------------------------|
| Compatible fluids | water max 130 °C                                           |
| Swivel joint      | AISI 304 stainless steel                                   |
| Seals             | Viton $^{\ensuremath{\$}}$ and Teflon $^{\ensuremath{\$}}$ |
| Characteristic    | swivelling                                                 |
| Material          | painted steel                                              |
| Couplings         | zinc plated steel                                          |
| Hose              | p/n 995.815                                                |
| ø and hose length | ø 3/8" - 15 m                                              |
| Inlet             | G 3/8" (f)                                                 |
| Outlet            | G 3/8" (f)                                                 |
| Reel flow path    | AISI 304 stainless steel - zinc<br>plated steel            |