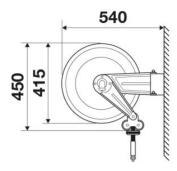

|
| Seals             | Viton $^{\ensuremath{\$}}$ and Teflon $^{\ensuremath{\$}}$ |
| Characteristic    | swivelling                                                 |
| Material          | painted steel                                              |
| Couplings         | zinc plated steel                                          |
| Hose              | p/n 995.815                                                |
| ø and hose length | ø 3/8" - 15 m                                              |
| Inlet             | G 3/8" (f)                                                 |
| Outlet            | G 3/8" (f)                                                 |
| Reel flow path    | AISI 304 stainless steel - zinc<br>plated steel            |



### **OVERALL DIMENSIONS (mm)**