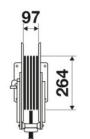

|
| Seals             | Viton $^{\ensuremath{\$}}$ and Teflon $^{\ensuremath{\$}}$ |
| Characteristic    | swivelling                                                 |
| Material          | painted steel                                              |
| Couplings         | zinc plated steel                                          |
| Hose              | p/n 995.815                                                |
| ø and hose length | ø 3/8" - 15 m                                              |
| Inlet             | G 3/8" (f)                                                 |
| Outlet            | G 3/8" (f)                                                 |
| Reel flow path    | AISI 304 stainless steel - zinc<br>plated steel            |



### **OVERALL DIMENSIONS (mm)**