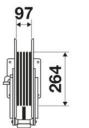

x 130 °C                                |
| Swivel joint      | AISI 304 stainless steel                        |
| Seals             | Viton ®                                         |
| Characteristic    | swivelling                                      |
| Material          | painted steel                                   |
| Couplings         | zinc plated steel                               |
| Hose              | p/n 996.316                                     |
| ø and hose length | ø 1/2" - 15 m                                   |
| Inlet             | G 1/2" (f)                                      |
| Outlet            | G 1/2" (m)                                      |
| Reel flow path    | AISI 304 stainless steel - zinc<br>plated steel |



### **OVERALL DIMENSIONS (mm)**