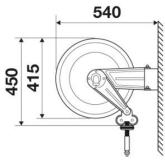

130 °C                                |
| Swivel joint      | AISI 304 stainless steel                        |
| Seals             | Viton ®                                         |
| Characteristic    | swivelling                                      |
| Material          | painted steel                                   |
| Couplings         | zinc plated steel                               |
| Hose              | p/n 996.316                                     |
| ø and hose length | ø 1/2" - 15 m                                   |
| Inlet             | G 1/2" (f)                                      |
| Outlet            | G 1/2" (m)                                      |
| Reel flow path    | AISI 304 stainless steel - zinc<br>plated steel |



### **OVERALL DIMENSIONS (mm)**