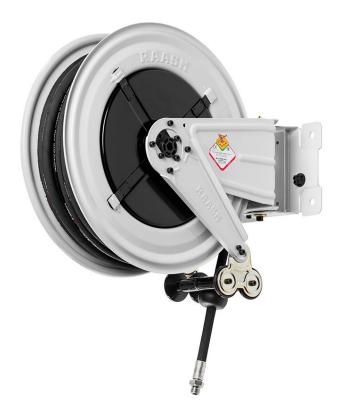

## P/N 8420.202

Swivelling hose reel s. 430, for hot water, 100 bar, with black rubber hose 15 m, ø 1/2"

#### **FEATURES**

| Pressure          | 100 bar                                         |
|-------------------|-------------------------------------------------|
| Compatible fluids | water max 130 °C                                |
| Swivel joint      | AISI 304 stainless steel                        |
| Seals             | Viton ®                                         |
| Characteristic    | swivelling                                      |
| Material          | painted steel                                   |
| Couplings         | zinc plated steel                               |
| Hose              | p/n 996.316                                     |
| ø and hose length | ø 1/2" - 15 m                                   |
| Inlet             | G 1/2" (f)                                      |
| Outlet            | G 1/2" (m)                                      |
| Reel flow path    | AISI 304 stainless steel - zinc<br>plated steel |