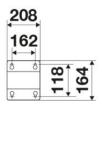

max 130 °C                                |
| Swivel joint      | AISI 304 stainless steel                        |
| Seals             | Viton ®                                         |
| Characteristic    | swivelling                                      |
| Material          | painted steel                                   |
| Couplings         | zinc plated steel                               |
| Hose              | p/n 996.316                                     |
| ø and hose length | ø 1/2" - 15 m                                   |
| Inlet             | G 1/2" (f)                                      |
| Outlet            | G 1/2" (m)                                      |
| Reel flow path    | AISI 304 stainless steel - zinc<br>plated steel |



### **OVERALL DIMENSIONS (mm)**