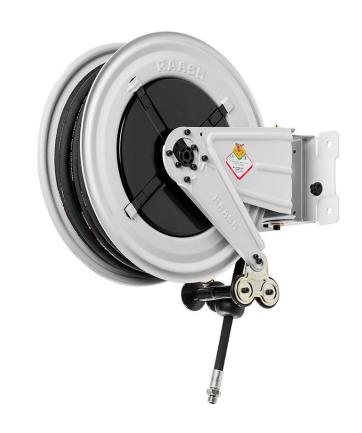

## P/N 8420.201

Swivelling hose reel s. 430, for hot water, 100 bar, with black rubber hose 10 m,  $\emptyset$  1/2"

## **FEATURES**

| Pressure          | 100 bar                                      |
|-------------------|----------------------------------------------|
| Compatible fluids | water max 130 °C                             |
| Swivel joint      | AISI 304 stainless steel                     |
| Seals             | Viton®                                       |
| Characteristic    | swivelling                                   |
| Material          | painted steel                                |
| Couplings         | zinc plated steel                            |
| Hose              | p/n 996.311                                  |
| ø and hose length | ø 1/2" - 10 m                                |
| Inlet             | G 1/2" (f)                                   |
| Outlet            | G 1/2" (m)                                   |
| Reel flow path    | AISI 304 stainless steel - zinc plated steel |