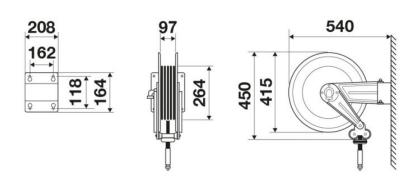

----|
| Compatible fluids | water max 130 °C                             |
| Swivel joint      | AISI 304 stainless steel                     |
| Seals             | Viton®                                       |
| Characteristic    | swivelling                                   |
| Material          | painted steel                                |
| Couplings         | zinc plated steel                            |
| Hose              | p/n 996.311                                  |
| ø and hose length | ø 1/2" - 10 m                                |
| Inlet             | G 1/2" (f)                                   |
| Outlet            | G 1/2" (m)                                   |
| Reel flow path    | AISI 304 stainless steel - zinc plated steel |



## **OVERALL DIMENSIONS (mm)**