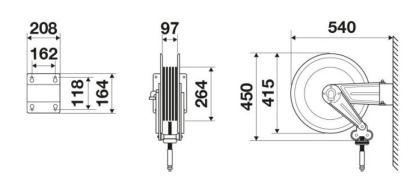

, Automotive, Building and road construction, Manufacturing industry, Lube trucks and transports

## **FEATURES**

| Pressure          | 20 bar                    |
|-------------------|---------------------------|
| Compatible fluids | air - water               |
| Swivel joint      | brass                     |
| Seals             | Viton®                    |
| Characteristic    | swivelling                |
| Material          | painted steel             |
| Couplings         | zinc plated steel         |
| Hose              | p/n 996.215               |
| ø and hose length | ø 1/2" - 15 m             |
| Inlet             | G 1/2" (f)                |
| Outlet            | G 1/2" (m)                |
| Reel flow path    | brass - zinc plated steel |



## **OVERALL DIMENSIONS (mm)**