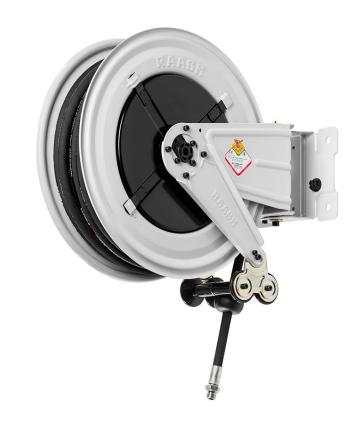

## P/N 8420.104

Swivelling hose reel s. 430, for air-water, 20 bar, with black rubber hose 15 m,  $\emptyset$  1/2"

## **FEATURES**

| Pressure          | 20 bar                    |
|-------------------|---------------------------|
| Compatible fluids | air - water               |
| Swivel joint      | brass                     |
| Seals             | Viton®                    |
| Characteristic    | swivelling                |
| Material          | painted steel             |
| Couplings         | zinc plated steel         |
| Hose              | p/n 996.215               |
| ø and hose length | ø 1/2" - 15 m             |
| Inlet             | G 1/2" (f)                |
| Outlet            | G 1/2" (m)                |
| Reel flow path    | brass - zinc plated steel |