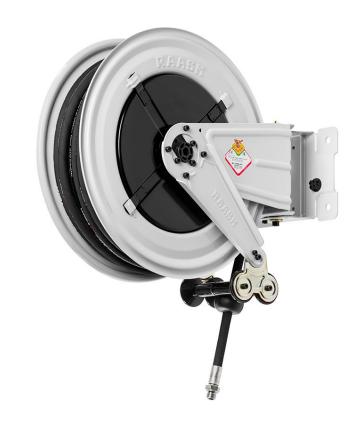

## P/N 8420.103

Swivelling hose reel s. 430, for air-water, 20 bar, with black rubber hose 10 m,  $\emptyset$  3/8"

## **FEATURES**

| Pressure          | 20 bar                    |
|-------------------|---------------------------|
| Compatible fluids | air - water               |
| Swivel joint      | brass                     |
| Seals             | Viton®                    |
| Characteristic    | swivelling                |
| Material          | painted steel             |
| Couplings         | zinc plated steel         |
| Hose              | p/n 996.210               |
| ø and hose length | ø 1/2" - 10 m             |
| Inlet             | G 1/2" (f)                |
| Outlet            | G 1/2" (m)                |
| Reel flow path    | brass - zinc plated steel |