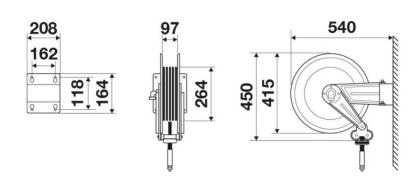

, Automotive, Building and road construction, Manufacturing industry, Lube trucks and transports

## **FEATURES**

| Pressure          | 20 bar                    |
|-------------------|---------------------------|
| Compatible fluids | air - water               |
| Swivel joint      | brass                     |
| Seals             | Viton®                    |
| Characteristic    | swivelling                |
| Material          | painted steel             |
| Couplings         | zinc plated steel         |
| Hose              | p/n 996.210               |
| ø and hose length | ø 1/2" - 10 m             |
| Inlet             | G 1/2" (f)                |
| Outlet            | G 1/2" (m)                |
| Reel flow path    | brass - zinc plated steel |



## **OVERALL DIMENSIONS (mm)**