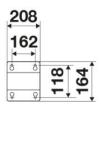

utomotive, Building and road construction, Manufacturing industry, Lube trucks and transports

#### **FEATURES**

| Pressure          | 20 bar                    |
|-------------------|---------------------------|
| Compatible fluids | air - water               |
| Swivel joint      | brass                     |
| Seals             | Viton®                    |
| Characteristic    | swivelling                |
| Material          | painted steel             |
| Couplings         | zinc plated steel         |
| Hose              | p/n 995.218               |
| ø and hose length | ø 3/8" - 18 m             |
| Inlet             | G 1/2" (f)                |
| Outlet            | G 3/8" (m)                |
| Reel flow path    | brass - zinc plated steel |



### **OVERALL DIMENSIONS (mm)**