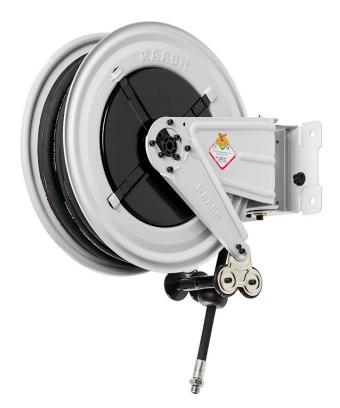

## P/N 8420.102

Swivelling hose reel s. 430, for air-water, 20 bar, with black rubber hose 18 m, ø 3/8"

#### **FEATURES**

| Pressure          | 20 bar                    |
|-------------------|---------------------------|
| Compatible fluids | air - water               |
| Swivel joint      | brass                     |
| Seals             | Viton®                    |
| Characteristic    | swivelling                |
| Material          | painted steel             |
| Couplings         | zinc plated steel         |
| Hose              | p/n 995.218               |
| ø and hose length | ø 3/8" - 18 m             |
| Inlet             | G 1/2" (f)                |
| Outlet            | G 3/8" (m)                |
| Reel flow path    | brass - zinc plated steel |