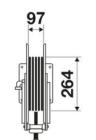

omotive, Building and road construction, Manufacturing industry, Lube trucks and transports

#### **FEATURES**

| Pressure          | 20 bar                    |
|-------------------|---------------------------|
| Compatible fluids | air - water               |
| Swivel joint      | brass                     |
| Seals             | Viton®                    |
| Characteristic    | swivelling                |
| Material          | painted steel             |
| Couplings         | zinc plated steel         |
| Hose              | p/n 995.218               |
| ø and hose length | ø 3/8" - 18 m             |
| Inlet             | G 1/2" (f)                |
| Outlet            | G 3/8" (m)                |
| Reel flow path    | brass - zinc plated steel |



### **OVERALL DIMENSIONS (mm)**