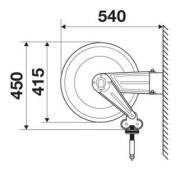

otive, Building and road construction, Manufacturing industry, Lube trucks and transports

#### **FEATURES**

| Pressure          | 20 bar                    |
|-------------------|---------------------------|
| Compatible fluids | air - water               |
| Swivel joint      | brass                     |
| Seals             | Viton®                    |
| Characteristic    | swivelling                |
| Material          | painted steel             |
| Couplings         | zinc plated steel         |
| Hose              | p/n 995.218               |
| ø and hose length | ø 3/8" - 18 m             |
| Inlet             | G 1/2" (f)                |
| Outlet            | G 3/8" (m)                |
| Reel flow path    | brass - zinc plated steel |



### **OVERALL DIMENSIONS (mm)**