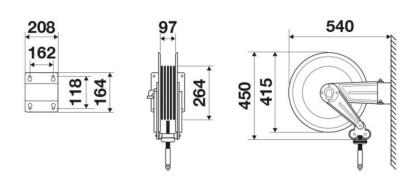

, Automotive, Building and road construction, Manufacturing industry, Lube trucks and transports

## **FEATURES**

| Pressure          | 20 bar                    |
|-------------------|---------------------------|
| Compatible fluids | air - water               |
| Swivel joint      | brass                     |
| Seals             | Viton <sup>®</sup>        |
| Characteristic    | swivelling                |
| Material          | painted steel             |
| Couplings         | zinc plated steel         |
| Hose              | p/n 995.212               |
| ø and hose length | ø 3/8" - 12 m             |
| Inlet             | G 1/2" (f)                |
| Outlet            | G 3/8" (m)                |
| Reel flow path    | brass - zinc plated steel |



## **OVERALL DIMENSIONS (mm)**