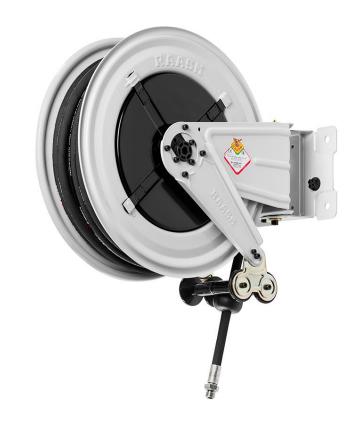

## P/N 8420.101

Swivelling hose reel s. 430, for air-water, 20 bar, with black rubber hose 12 m,  $\emptyset$  3/8"

## **FEATURES**

| Pressure          | 20 bar                    |
|-------------------|---------------------------|
| Compatible fluids | air - water               |
| Swivel joint      | brass                     |
| Seals             | Viton <sup>®</sup>        |
| Characteristic    | swivelling                |
| Material          | painted steel             |
| Couplings         | zinc plated steel         |
| Hose              | p/n 995.212               |
| ø and hose length | ø 3/8" - 12 m             |
| Inlet             | G 1/2" (f)                |
| Outlet            | G 3/8" (m)                |
| Reel flow path    | brass - zinc plated steel |