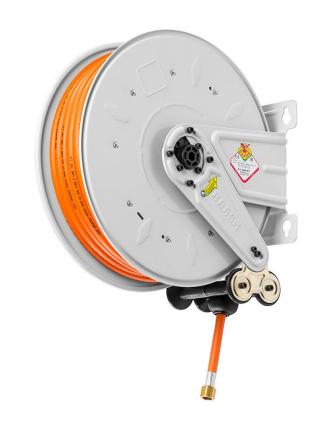

## P/N 8390.802

Fixed hose reel s. 390, for Lpg-Nat. Gas, 20 bar, black hose 15 m, ø 10 x 17 compliant the regulation EN ISO 3821

## **FEATURES**

| Pressure          | 20 bar                    |
|-------------------|---------------------------|
| Compatible fluids | LPG/methane               |
| Swivel joint      | brass                     |
| Seals             | Viton®                    |
| Characteristic    | fixed                     |
| Material          | painted steel             |
| Couplings         | brass                     |
| Hose              | p/n 975.1015              |
| ø and hose length | ø 3/8" - 15 m             |
| Inlet             | G 3/8" (f) LH             |
| Outlet            | G 3/8" (f) LH             |
| Reel flow path    | brass - zinc plated steel |