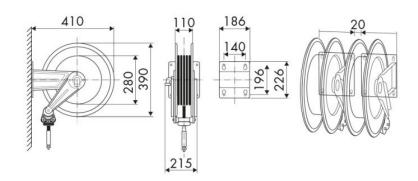

Building and road construction, Manufacturing industry, Mining industry, Shipping and offshore

## **FEATURES**

| Pressure          | 20 bar                    |
|-------------------|---------------------------|
| Compatible fluids | LPG/methane               |
| Swivel joint      | brass                     |
| Seals             | Viton®                    |
| Characteristic    | fixed                     |
| Material          | painted steel             |
| Couplings         | brass                     |
| Hose              | p/n 975.1015              |
| ø and hose length | ø 3/8" - 15 m             |
| Inlet             | G 3/8" (f) LH             |
| Outlet            | G 3/8" (f) LH             |
| Reel flow path    | brass - zinc plated steel |



## **OVERALL DIMENSIONS (mm)**