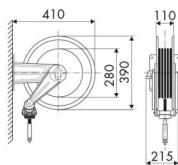

|
|---------------------------|--------------------------------|
| Compatible fluids         | LPG/methane                    |
| Swivel joint              | brass                          |
| Seals                     | Viton®                         |
| Characteristic            | fixed                          |
| Material                  | painted steel                  |
|                           |                                |
| Couplings                 | brass                          |
| Couplings<br>Hose         | brass<br>p/n 974.1015          |
|                           |                                |
| Hose                      | p/n 974.1015                   |
| Hose<br>ø and hose length | p/n 974.1015<br>ø 5/16" - 15 m |



### **OVERALL DIMENSIONS (mm)**