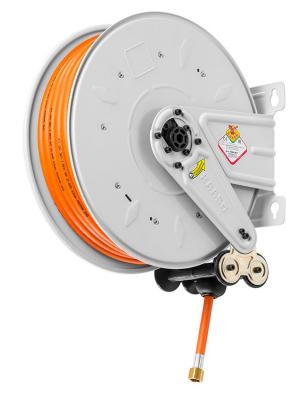

## P/N 8390.801

Fixed hose reel s. 390, for Lpg-Nat. Gas, 20 bar, black hose 15 m, ø 8 x 15 compliant the regulation EN ISO 3821

#### **FEATURES**

| Pressure                  | 20 bar                         |
|---------------------------|--------------------------------|
| Compatible fluids         | LPG/methane                    |
| Swivel joint              | brass                          |
| Seals                     | Viton®                         |
| Characteristic            | fixed                          |
| Material                  | painted steel                  |
|                           |                                |
| Couplings                 | brass                          |
| Couplings<br>Hose         | brass<br>p/n 974.1015          |
|                           |                                |
| Hose                      | p/n 974.1015                   |
| Hose<br>ø and hose length | p/n 974.1015<br>ø 5/16" - 15 m |