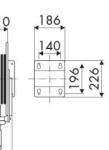

|
|---------------------------|--------------------------------|
| Compatible fluids         | LPG/methane                    |
| Swivel joint              | brass                          |
| Seals                     | Viton®                         |
| Characteristic            | fixed                          |
| Material                  | painted steel                  |
|                           |                                |
| Couplings                 | brass                          |
| Couplings<br>Hose         | brass<br>p/n 974.1015          |
|                           |                                |
| Hose                      | p/n 974.1015                   |
| Hose<br>ø and hose length | p/n 974.1015<br>ø 5/16" - 15 m |



### **OVERALL DIMENSIONS (mm)**