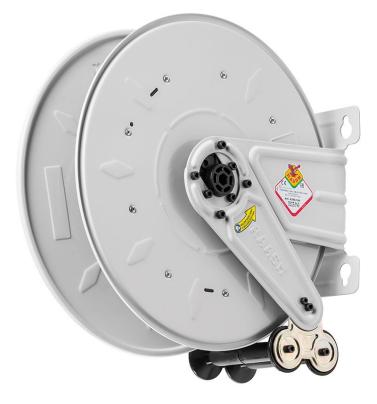

# P/N 8390.800

Fixed hose reel s. 390, for Lpg-Nat. Gas, 20 bar, without hose. Inlet-outlet G  $3/8"\ (m)$ 

### **FEATURES**

| Pressure          | 20 bar                    |
|-------------------|---------------------------|
| Compatible fluids | LPG/methane               |
| Swivel joint      | brass                     |
| Seals             | Viton®                    |
| Characteristic    | fixed                     |
| Material          | painted steel             |
| Couplings         | -                         |
| Hose              | -                         |
| ø and hose length | -                         |
| Inlet             | G 3/8" (m) LH             |
| Outlet            | G 3/8" (m) LH             |
| Reel flow path    | brass - zinc plated steel |