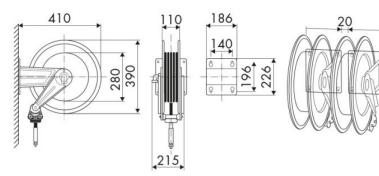

Building and road construction, Manufacturing industry, Mining industry, Shipping and offshore

### **FEATURES**

| Pressure          | 20 bar                    |
|-------------------|---------------------------|
| Compatible fluids | LPG/methane               |
| Swivel joint      | brass                     |
| Seals             | Viton®                    |
| Characteristic    | fixed                     |
| Material          | painted steel             |
| Couplings         | -                         |
| Hose              | -                         |
| ø and hose length | -                         |
| Inlet             | G 3/8" (m) LH             |
| Outlet            | G 3/8" (m) LH             |
| Reel flow path    | brass - zinc plated steel |



# **OVERALL DIMENSIONS (mm)**



# **HOSE REELS CAPACITY**

| ø 1/4" | ø 5/16" | ø 3/8" | ø 1/2" |
|--------|---------|--------|--------|
| 20 m   | 20 m    | 18 m   | 15 m   |