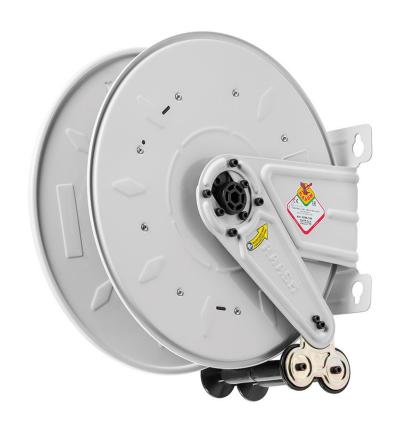

# P/N 8390.500

Fixed hose reel s. 390, for grease, 600 bar, without hose. Inlet-outlet G 3/8" (f)

#### **AREAS OF USE**

Aeronautics, Agriculture, Automotive, Building and road construction, Manufacturing industry, Lube trucks and transports

#### **FEATURES**

| Pressure          | 600 bar           |  |
|-------------------|-------------------|--|
| Compatible fluids | grease            |  |
| Swivel joint      | zinc plated steel |  |
| Seals             | polyurethane      |  |
| Characteristic    | fixed             |  |
| Material          | painted steel     |  |
| Couplings         | -                 |  |
| Hose              | -                 |  |
| ø and hose length | -                 |  |
| Inlet             | G 3/8" (f)        |  |
| Outlet            | G 3/8" (f)        |  |
| Reel flow path    | zinc plated steel |  |