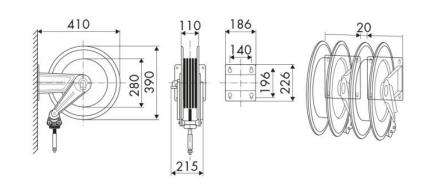

let G 3/8" (f)

#### **AREAS OF USE**

Aeronautics, Agriculture, Automotive, Building and road construction, Manufacturing industry, Lube trucks and transports

#### **FEATURES**

| Pressure          | 600 bar           |  |
|-------------------|-------------------|--|
| Compatible fluids | grease            |  |
| Swivel joint      | zinc plated steel |  |
| Seals             | polyurethane      |  |
| Characteristic    | fixed             |  |
| Material          | painted steel     |  |
| Couplings         | -                 |  |
| Hose              | -                 |  |
| ø and hose length | -                 |  |
| Inlet             | G 3/8" (f)        |  |
| Outlet            | G 3/8" (f)        |  |
| Reel flow path    | zinc plated steel |  |



## **OVERALL DIMENSIONS (mm)**



### **HOSE REELS CAPACITY**

| ø 1/4" | ø 5/16" | ø 3/8" | ø 1/2" |
|--------|---------|--------|--------|
| 16 m   | 16 m    | 17 m   | 12 m   |