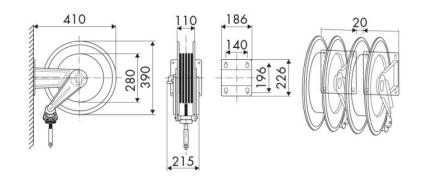

tion, Manufacturing industry, Lube trucks and transports

#### **FEATURES**

| Pressure          | 150 bar                   |  |
|-------------------|---------------------------|--|
| Compatible fluids | oils and similar products |  |
| Swivel joint      | zinc plated steel         |  |
| Seals             | polyurethane              |  |
| Characteristic    | fixed                     |  |
| Material          | painted steel             |  |
| Couplings         | -                         |  |
| Hose              | -                         |  |
| ø and hose length | -                         |  |
| Inlet             | G 1/2" (f)                |  |
| Outlet            | G 3/8" (f) - G 1/2" (f)   |  |
| Reel flow path    | zinc plated steel         |  |



# **OVERALL DIMENSIONS (mm)**



### **HOSE REELS CAPACITY**

| ø 1/4" | ø 5/16" | ø 3/8" | ø 1/2" |
|--------|---------|--------|--------|
| 15 m   | 16 m    | 17 m   | 12 m   |