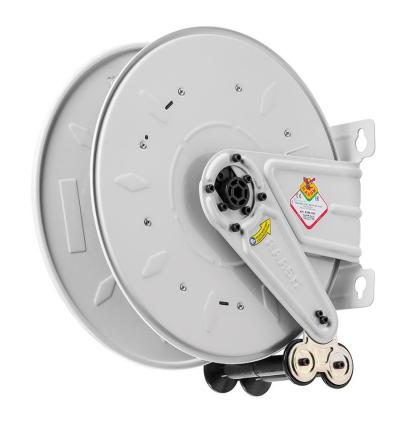

# P/N 8390.400

Fixed hose reel s. 390, for oil and similar, 150 bar, without hose. Inlet G 1/2" (f) - outlet G 3/8" (f) - G 1/2" (f)

#### **FEATURES**

| Pressure          | 150 bar                   |  |
|-------------------|---------------------------|--|
| Compatible fluids | oils and similar products |  |
| Swivel joint      | zinc plated steel         |  |
| Seals             | polyurethane              |  |
| Characteristic    | fixed                     |  |
| Material          | painted steel             |  |
| Couplings         | -                         |  |
| Hose              | -                         |  |
| ø and hose length | -                         |  |
| Inlet             | G 1/2" (f)                |  |
| Outlet            | G 3/8" (f) - G 1/2" (f)   |  |
| Reel flow path    | zinc plated steel         |  |