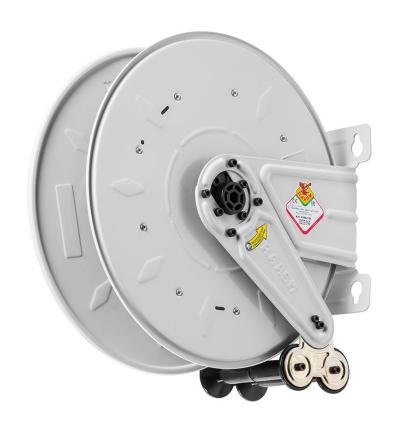

# P/N 8390.350

Fixed hose reel s. 390, for hot water, 400 bar, without hose. Inlet-outlet G 3/8" (f)

### **FEATURES**

| Pressure          | 400 bar                                      |  |
|-------------------|----------------------------------------------|--|
| Compatible fluids | water max 130 °C                             |  |
| Swivel joint      | AISI 304 stainless steel                     |  |
| Seals             | Viton® and Teflon®                           |  |
| Characteristic    | fixed                                        |  |
| Material          | painted steel                                |  |
| Couplings         | -                                            |  |
| Hose              | -                                            |  |
| ø and hose length | -                                            |  |
| Inlet             | G 3/8" (f)                                   |  |
| Outlet            | G 3/8" (f)                                   |  |
| Reel flow path    | AISI 304 stainless steel - zinc plated steel |  |