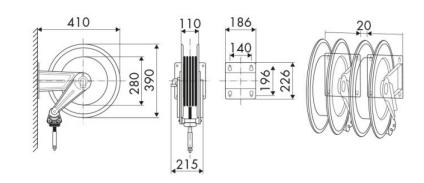

max 130 °C                             |  |
| Swivel joint      | AISI 304 stainless steel                     |  |
| Seals             | Viton® and Teflon®                           |  |
| Characteristic    | fixed                                        |  |
| Material          | painted steel                                |  |
| Couplings         | -                                            |  |
| Hose              | -                                            |  |
| ø and hose length | -                                            |  |
| Inlet             | G 3/8" (f)                                   |  |
| Outlet            | G 3/8" (f)                                   |  |
| Reel flow path    | AISI 304 stainless steel - zinc plated steel |  |



## **OVERALL DIMENSIONS (mm)**



### **HOSE REELS CAPACITY**

| ø 1/4" | ø 5/16" | ø 3/8" | ø 1/2" |
|--------|---------|--------|--------|
| 15 m   | 16 m    | 17 m   | 12 m   |