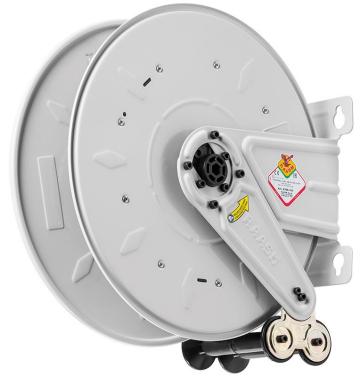

# P/N 8390.300

Fixed hose reel s. 390, for hot water, 200 bar, without hose. Inlet-outlet G 3/8" (f)

#### **FEATURES**

| Pressure          | 200 bar                                         |  |
|-------------------|-------------------------------------------------|--|
| Compatible fluids | water max 130 °C                                |  |
| Swivel joint      | AISI 304 stainless steel                        |  |
| Seals             | Viton®                                          |  |
| Characteristic    | fixed                                           |  |
| Material          | painted steel                                   |  |
| Couplings         | -                                               |  |
| Hose              | -                                               |  |
| ø and hose length | -                                               |  |
| Inlet             | G 3/8" (f)                                      |  |
| Outlet            | G 3/8" (f)                                      |  |
| Reel flow path    | AISI 304 stainless steel - zinc<br>plated steel |  |