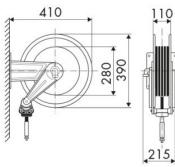

|  |
| Swivel joint      | AISI 304 stainless steel                        |  |
| Seals             | Viton®                                          |  |
| Characteristic    | fixed                                           |  |
| Material          | painted steel                                   |  |
| Couplings         | -                                               |  |
| Hose              | -                                               |  |
| ø and hose length | -                                               |  |
| Inlet             | G 3/8" (f)                                      |  |
| Outlet            | G 3/8" (f)                                      |  |
| Reel flow path    | AISI 304 stainless steel - zinc<br>plated steel |  |



## **OVERALL DIMENSIONS (mm)**







## HOSE REELS CAPACITY

| ø 1/4" | ø 5/16" | ø 3/8" | ø 1/2" |
|--------|---------|--------|--------|
| 15 m   | 16 m    | 17 m   | 12 m   |