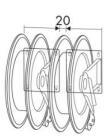

|  |
| Swivel joint      | AISI 304 stainless steel                        |  |
| Seals             | Viton®                                          |  |
| Characteristic    | fixed                                           |  |
| Material          | painted steel                                   |  |
| Couplings         | -                                               |  |
| Hose              | -                                               |  |
| ø and hose length | -                                               |  |
| Inlet             | G 3/8" (f)                                      |  |
| Outlet            | G 3/8" (f)                                      |  |
| Reel flow path    | AISI 304 stainless steel - zinc<br>plated steel |  |



## **OVERALL DIMENSIONS (mm)**







## HOSE REELS CAPACITY

| ø 1/4" | ø 5/16" | ø 3/8" | ø 1/2" |
|--------|---------|--------|--------|
| 15 m   | 16 m    | 17 m   | 12 m   |