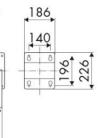

|  |
| Swivel joint      | AISI 304 stainless steel                        |  |
| Seals             | Viton®                                          |  |
| Characteristic    | fixed                                           |  |
| Material          | painted steel                                   |  |
| Couplings         | -                                               |  |
| Hose              | -                                               |  |
| ø and hose length | -                                               |  |
| Inlet             | G 3/8" (f)                                      |  |
| Outlet            | G 3/8" (f)                                      |  |
| Reel flow path    | AISI 304 stainless steel - zinc<br>plated steel |  |



## **OVERALL DIMENSIONS (mm)**







## HOSE REELS CAPACITY

| ø 1/4" | ø 5/16" | ø 3/8" | ø 1/2" |
|--------|---------|--------|--------|
| 15 m   | 16 m    | 17 m   | 12 m   |