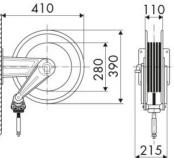

# **OVERALL DIMENSIONS (mm)**

| ø 1/4" | ø 5/16" | ø 3/8" | ø 1/2" |
|--------|---------|--------|--------|
| 15 m   | 16 m    | 17 m   | 12 m   |