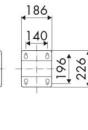

# **OVERALL DIMENSIONS (mm)**

| ø 1/4" | ø 5/16" | ø 3/8" | ø 1/2" |
|--------|---------|--------|--------|
| 15 m   | 16 m    | 17 m   | 12 m   |