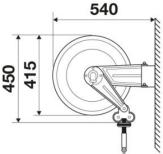

|  |
| Swivel joint      | AISI 304 stainless steel                       |  |
| Seals             | $Viton^{\texttt{®}}$ and $Teflon^{\texttt{®}}$ |  |
| Characteristic    | swivelling                                     |  |
| Material          | AISI 304 stainless steel                       |  |
| Couplings         | -                                              |  |
| Hose              | -                                              |  |
| ø and hose length | -                                              |  |
| Inlet             | G 3/8" (f)                                     |  |
| Outlet            | G 1/2" (f)                                     |  |
| Reel flow path    | AISI 304 stainless steel                       |  |



### **OVERALL DIMENSIONS (mm)**







## HOSE REELS CAPACITY

| ø 5/16" | ø 3/8" | ø 1/2" |
|---------|--------|--------|
| 20 m    | 20 m   | 16 m   |