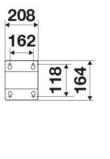

|  |
| Swivel joint      | AISI 304 stainless steel                       |  |
| Seals             | $Viton^{\texttt{®}}$ and $Teflon^{\texttt{®}}$ |  |
| Characteristic    | swivelling                                     |  |
| Material          | AISI 304 stainless steel                       |  |
| Couplings         | -                                              |  |
| Hose              | -                                              |  |
| ø and hose length | -                                              |  |
| Inlet             | G 3/8" (f)                                     |  |
| Outlet            | G 1/2" (f)                                     |  |
| Reel flow path    | AISI 304 stainless steel                       |  |



### **OVERALL DIMENSIONS (mm)**







## HOSE REELS CAPACITY

| ø 5/16" | ø 3/8" | ø 1/2" |
|---------|--------|--------|
| 20 m    | 20 m   | 16 m   |