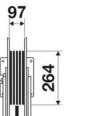

|  |
| Swivel joint      | AISI 304 stainless steel                       |  |
| Seals             | $Viton^{\texttt{®}}$ and $Teflon^{\texttt{®}}$ |  |
| Characteristic    | swivelling                                     |  |
| Material          | AISI 304 stainless steel                       |  |
| Couplings         | -                                              |  |
| Hose              | -                                              |  |
| ø and hose length | -                                              |  |
| Inlet             | G 3/8" (f)                                     |  |
| Outlet            | G 1/2" (f)                                     |  |
| Reel flow path    | AISI 304 stainless steel                       |  |



### **OVERALL DIMENSIONS (mm)**







## HOSE REELS CAPACITY

| ø 5/16" | ø 3/8" | ø 1/2" |
|---------|--------|--------|
| 20 m    | 20 m   | 16 m   |