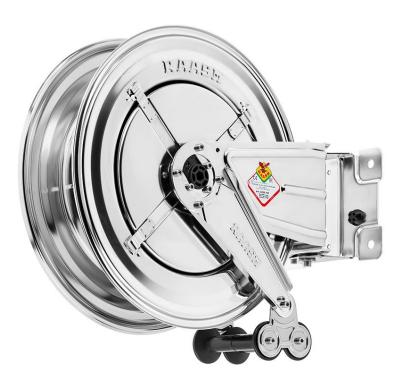

## P/N 8424.350

Swivelling hose reel in AISI 304 stainless steel s. 430, for hot water, 400 bar, without hose. Inlet G 3/8 (f), outlet G 1/2 (f)

#### FEATURES

| Pressure          | 400 bar                                        |  |
|-------------------|------------------------------------------------|--|
| Compatible fluids | water max 130 °C                               |  |
| Swivel joint      | AISI 304 stainless steel                       |  |
| Seals             | $Viton^{\texttt{®}}$ and $Teflon^{\texttt{®}}$ |  |
| Characteristic    | swivelling                                     |  |
| Material          | AISI 304 stainless steel                       |  |
| Couplings         | -                                              |  |
| Hose              | -                                              |  |
| ø and hose length | -                                              |  |
| Inlet             | G 3/8" (f)                                     |  |
| Outlet            | G 1/2" (f)                                     |  |
| Reel flow path    | AISI 304 stainless steel                       |  |