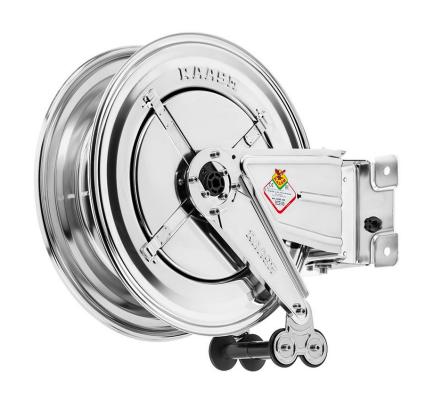

# P/N 8424.300

Swivelling hose reel in AISI 304 stainless steel s. 430, for hot water, 200 bar, without hose. Inlet G 3/8 (f), outlet G 1/2 (f)

#### **FEATURES**

| Pressure          | 200 bar                  |  |
|-------------------|--------------------------|--|
| Compatible fluids | water max 130 °C         |  |
| Swivel joint      | AISI 304 stainless steel |  |
| Seals             | Viton <sup>®</sup>       |  |
| Characteristic    | swivelling               |  |
| Material          | AISI 304 stainless steel |  |
| Couplings         | -                        |  |
| Hose              | -                        |  |
| ø and hose length | -                        |  |
| Inlet             | G 3/8" (f)               |  |
| Outlet            | G 1/2" (f)               |  |
| Reel flow path    | AISI 304 stainless steel |  |