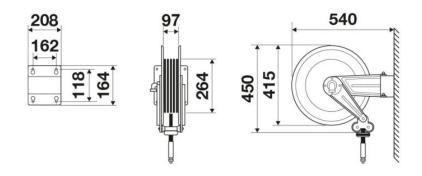

industry, Mining industry, Shipping and offshore, Railway transport

#### **FEATURES**

| Pressure          | 200 bar                  |  |
|-------------------|--------------------------|--|
| Compatible fluids | water max 130 °C         |  |
| Swivel joint      | AISI 304 stainless steel |  |
| Seals             | Viton <sup>®</sup>       |  |
| Characteristic    | swivelling               |  |
| Material          | AISI 304 stainless steel |  |
| Couplings         | -                        |  |
| Hose              | -                        |  |
| ø and hose length | -                        |  |
| Inlet             | G 3/8" (f)               |  |
| Outlet            | G 1/2" (f)               |  |
| Reel flow path    | AISI 304 stainless steel |  |



### **OVERALL DIMENSIONS (mm)**



### **HOSE REELS CAPACITY**

| ø 5/16" | ø 3/8" | ø 1/2" |
|---------|--------|--------|
| 20 m    | 20 m   | 16 m   |