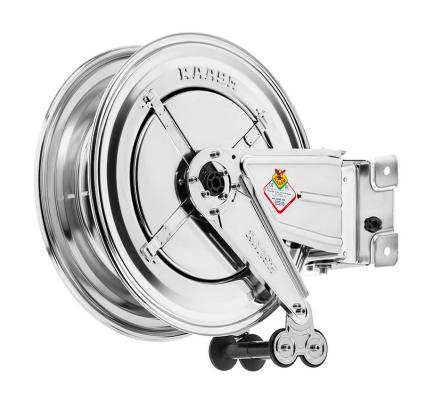

# P/N 8424.200

Swivelling hose reel in AISI 304 stainless steel s. 430, for hot water, 100 bar, without hose. Inlet-outlet G 1/2" (f)

#### **FEATURES**

| Pressure          | 100 bar                                     |
|-------------------|---------------------------------------------|
| Compatible fluids | water max 130 °C, oils and similar products |
| Swivel joint      | AISI 304 stainless steel                    |
| Seals             | Viton <sup>®</sup>                          |
| Characteristic    | swivelling                                  |
| Material          | AISI 304 stainless steel                    |
| Couplings         | -                                           |
| Hose              | -                                           |
| ø and hose length | -                                           |
| Inlet             | G 1/2" (f)                                  |
| Outlet            | G 1/2" (f)                                  |
| Reel flow path    | AISI 304 stainless steel                    |