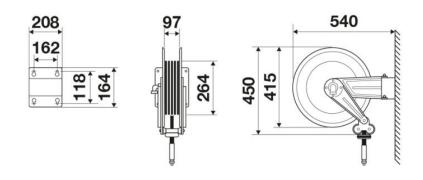

---------------|
| Compatible fluids | water max 130 °C, oils and similar products |
| Swivel joint      | AISI 304 stainless steel                    |
| Seals             | Viton <sup>®</sup>                          |
| Characteristic    | swivelling                                  |
| Material          | AISI 304 stainless steel                    |
| Couplings         | -                                           |
| Hose              | -                                           |
| ø and hose length | -                                           |
| Inlet             | G 1/2" (f)                                  |
| Outlet            | G 1/2" (f)                                  |
| Reel flow path    | AISI 304 stainless steel                    |



## **OVERALL DIMENSIONS (mm)**



## **HOSE REELS CAPACITY**

| ø 5/16" | ø 3/8" | ø 1/2" |
|---------|--------|--------|
| 20 m    | 20 m   | 16 m   |