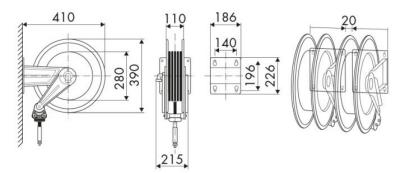

|  |
| Swivel joint      | zinc plated steel                               |  |
| Seals             | polyurethane                                    |  |
| Characteristic    | fixed                                           |  |
| Material          | AISI 304 stainless steel                        |  |
| Couplings         | -                                               |  |
| Hose              | -                                               |  |
| ø and hose length | -                                               |  |
| Inlet             | G 3/8" (f)                                      |  |
| Outlet            | G 3/8" (f)                                      |  |
| Reel flow path    | zinc plated steel - AISI 304<br>stainless steel |  |

## **OVERALL DIMENSIONS (mm)**



### HOSE REELS CAPACITY

| ø 1/4" | ø 5/16" | ø 3/8" | ø 1/2" |
|--------|---------|--------|--------|
| 15 m   | 16 m    | 17 m   | 12 m   |