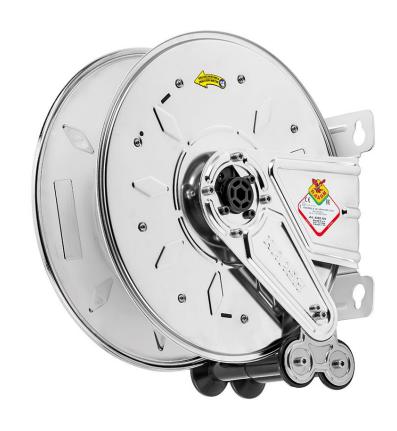

# P/N 8332.500

Fixed hose reel in AISI 304 stainless steel s. 330, for grease, 600 bar, without hose. Inlet G 3/8" (f), outlet G 3/8" (f)

#### **FEATURES**

| Pressure          | 600 bar                                         |  |
|-------------------|-------------------------------------------------|--|
| Compatible fluids | grease                                          |  |
| Swivel joint      | zinc plated steel                               |  |
| Seals             | polyurethane                                    |  |
| Characteristic    | fixed                                           |  |
| Material          | AISI 304 stainless steel                        |  |
| Couplings         | -                                               |  |
| Hose              | -                                               |  |
| ø and hose length | -                                               |  |
| Inlet             | G 3/8" (f)                                      |  |
| Outlet            | G 3/8" (f)                                      |  |
| Reel flow path    | zinc plated steel - AISI 304<br>stainless steel |  |