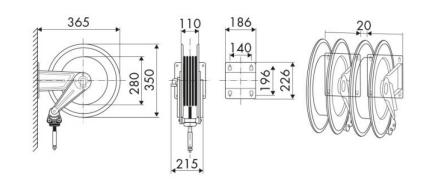

|  |
| Swivel joint      | zinc plated steel                               |  |
| Seals             | polyurethane                                    |  |
| Characteristic    | fixed                                           |  |
| Material          | AISI 304 stainless steel                        |  |
| Couplings         | -                                               |  |
| Hose              | -                                               |  |
| ø and hose length | -                                               |  |
| Inlet             | G 3/8" (f)                                      |  |
| Outlet            | G 3/8" (f)                                      |  |
| Reel flow path    | zinc plated steel - AISI 304<br>stainless steel |  |



# **OVERALL DIMENSIONS (mm)**



## **HOSE REELS CAPACITY**

| ø 1/4" | ø 5/16" | ø 3/8" | ø 1/2" |
|--------|---------|--------|--------|
| 12 m   | 12 m    | 12 m   | 8 m    |