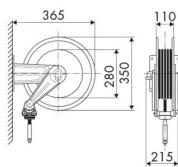

|
| Couplings         | zinc plated steel                                                                              |
| Hose              | p/n 994.712                                                                                    |
| ø and hose length | ø 5/16" - 12 m                                                                                 |
|                   | 0 5/10 - 12 11                                                                                 |
| Inlet             | G 3/8" (f)                                                                                     |
| Inlet<br>Outlet   | ·                                                                                              |



### **OVERALL DIMENSIONS (mm)**