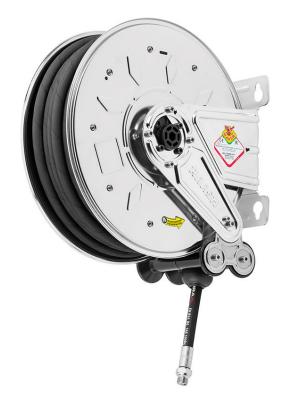

## P/N 8332.351

Fixed hose reel in AISI 304 stainless steel s. 330, for hot water, 400 bar, with black rubber hose 12 m, ø 5/16"  $\,$ 

#### **FEATURES**

| Pressure          | 400 bar                                                                                        |
|-------------------|------------------------------------------------------------------------------------------------|
| Compatible fluids | water max 130 °C                                                                               |
| Swivel joint      | AISI 304 stainless steel                                                                       |
| Seals             | $Viton^{^{(\!\!\!\!\!\!^{\otimes}\!\!\!\!)}}$ and $Teflon^{^{(\!\!\!\!\!^{\otimes}\!\!\!\!)}}$ |
| Characteristic    | fixed                                                                                          |
| Material          | AISI 304 stainless steel                                                                       |
| Couplings         | zinc plated steel                                                                              |
| Hose              | p/n 994.712                                                                                    |
| ø and hose length | ø 5/16" - 12 m                                                                                 |
|                   | 0 5/10 - 12 11                                                                                 |
| Inlet             | G 3/8" (f)                                                                                     |
| Inlet<br>Outlet   | ·                                                                                              |