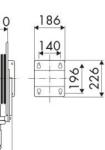

|
| Couplings         | zinc plated steel                                                                              |
| Hose              | p/n 994.712                                                                                    |
| ø and hose length | ø 5/16" - 12 m                                                                                 |
|                   | 0 5/10 - 12 11                                                                                 |
| Inlet             | G 3/8" (f)                                                                                     |
| Inlet<br>Outlet   | ·                                                                                              |



### **OVERALL DIMENSIONS (mm)**