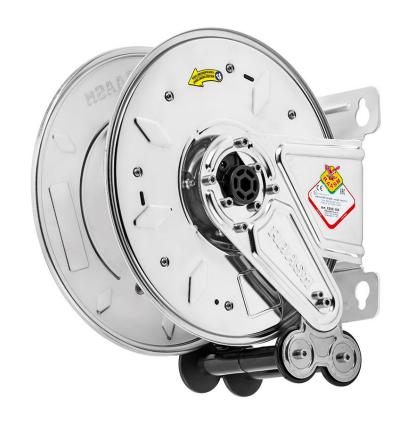

# P/N 8292.100

Fixed hose reel in AISI 304 stainless steel s. 290, for air-water, 20 bar, without hose. Inlet-outlet G 3/8" (f)

#### **FEATURES**

| Pressure          | 20 bar                           |  |
|-------------------|----------------------------------|--|
| Compatible fluids | air - water                      |  |
| Swivel joint      | brass                            |  |
| Seals             | Viton <sup>®</sup>               |  |
| Characteristic    | fixed                            |  |
| Material          | AISI 304 stainless steel         |  |
| Couplings         | -                                |  |
| Hose              | -                                |  |
| ø and hose length | -                                |  |
| Inlet             | G 3/8" (f)                       |  |
| Outlet            | G 3/8" (f)                       |  |
| Reel flow path    | brass - AISI 304 stainless steel |  |