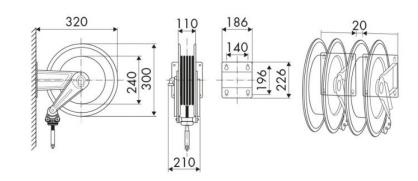

| 20 bar                           |  |
|-------------------|----------------------------------|--|
| Compatible fluids | air - water                      |  |
| Swivel joint      | brass                            |  |
| Seals             | Viton <sup>®</sup>               |  |
| Characteristic    | fixed                            |  |
| Material          | AISI 304 stainless steel         |  |
| Couplings         | -                                |  |
| Hose              | -                                |  |
| ø and hose length | -                                |  |
| Inlet             | G 3/8" (f)                       |  |
| Outlet            | G 3/8" (f)                       |  |
| Reel flow path    | brass - AISI 304 stainless steel |  |



## **OVERALL DIMENSIONS (mm)**



### **HOSE REELS CAPACITY**

| ø 1/4" | ø 5/16" | ø 3/8" |
|--------|---------|--------|
| 16 m   | 14 m    | 10 m   |