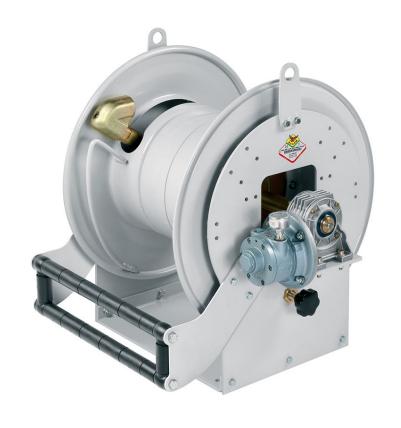

# P/N 8638.500

Motorized hose reel s. 638, for grease, 400 bar, without hose. Inlet-outlet G 1" (f)

### **FEATURES**

| Pressure          | 400 bar           |  |  |
|-------------------|-------------------|--|--|
| Compatible fluids | grease            |  |  |
| Swivel joint      | zinc plated steel |  |  |
| Seals             | polyurethane      |  |  |
| Characteristic    | pneumatic         |  |  |
| Material          | painted steel     |  |  |
| Couplings         | -                 |  |  |
| Hose              | -                 |  |  |
| ø and hose length | -                 |  |  |
| Inlet             | G 1" (f)          |  |  |
| met               | <b>G 1</b> (1)    |  |  |
| Outlet            | G 1" (f)          |  |  |