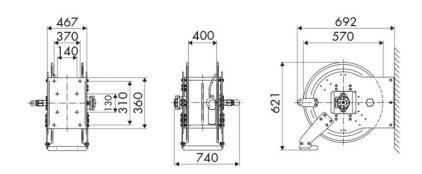

outlet G 1" (f)

#### **AREAS OF USE**

Manufacturing industry, Mining industry, Shipping and offshore, Railway transport

### **FEATURES**

| Pressure          | 400 bar           |  |  |
|-------------------|-------------------|--|--|
| Compatible fluids | grease            |  |  |
| Swivel joint      | zinc plated steel |  |  |
| Seals             | polyurethane      |  |  |
| Characteristic    | pneumatic         |  |  |
| Material          | painted steel     |  |  |
| Couplings         | -                 |  |  |
| Hose              | -                 |  |  |
| ø and hose length | -                 |  |  |
| Inlet             | G 1" (f)          |  |  |
| met               | <b>G 1</b> (1)    |  |  |
| Outlet            | G 1" (f)          |  |  |



## **OVERALL DIMENSIONS (mm)**



### **HOSE REELS CAPACITY**

| ø 3/8" | ø 1/2" | ø 5/8" | ø 3/4" | ø 1" |
|--------|--------|--------|--------|------|
| 200 m  | 150 m  | 110 m  | 75 m   | 50 m |