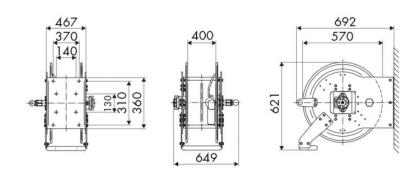

AS OF USE**

Manufacturing industry, Mining industry, Shipping and offshore, Railway transport

#### **FEATURES**

| Pressure          | 10 bar                    |
|-------------------|---------------------------|
| Compatible fluids | diesel fuel               |
| Swivel joint      | brass                     |
| Seals             | Viton <sup>®</sup>        |
| Characteristic    | hydraulic                 |
| Material          | painted steel             |
| Couplings         | -                         |
| Hose              | -                         |
| ø and hose length | -                         |
| Inlet             | G 1.1/2" (f)              |
| Outlet            | G 1.1/2" (f)              |
| Reel flow path    | brass - zinc plated steel |



## **OVERALL DIMENSIONS (mm)**



## **HOSE REELS CAPACITY**

| ø 3/8" | ø 1/2" | ø 5/8" | ø 3/4" | ø 1" | ø 1,1/4" | ø 1,1/2" |
|--------|--------|--------|--------|------|----------|----------|
| 200 m  | 150 m  | 110 m  | 75 m   | 50 m | 30 m     | 20 m     |