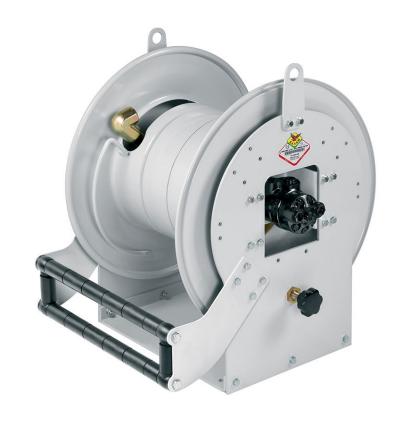

# P/N 8637.600

Motorized hose reel s. 637, for diesel, 10 bar, without hose. Inlet-outlet G 1.1/2" (f)

#### **FEATURES**

| Pressure          | 10 bar                    |
|-------------------|---------------------------|
| Compatible fluids | diesel fuel               |
| Swivel joint      | brass                     |
| Seals             | Viton <sup>®</sup>        |
| Characteristic    | hydraulic                 |
| Material          | painted steel             |
| Couplings         | -                         |
| Hose              | -                         |
| ø and hose length | -                         |
| Inlet             | G 1.1/2" (f)              |
| Outlet            | G 1.1/2" (f)              |
| Reel flow path    | brass - zinc plated steel |