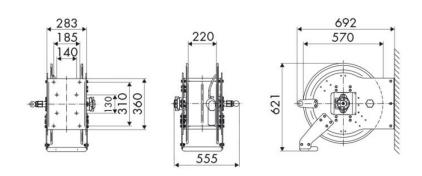

utlet G 1" (f)

#### **AREAS OF USE**

Manufacturing industry, Mining industry, Shipping and offshore, Railway transport

#### **FEATURES**

| Pressure          | 400 bar           |  |  |
|-------------------|-------------------|--|--|
| Compatible fluids | grease            |  |  |
| Swivel joint      | zinc plated steel |  |  |
| Seals             | polyurethane      |  |  |
| Characteristic    | pneumatic         |  |  |
| Material          | painted steel     |  |  |
| Couplings         | -                 |  |  |
| Hose              | -                 |  |  |
| ø and hose length | -                 |  |  |
| Inlet             | G 1" (f)          |  |  |
| met               | <b>G 1</b> (1)    |  |  |
| Outlet            | G 1" (f)          |  |  |



## **OVERALL DIMENSIONS (mm)**



### **HOSE REELS CAPACITY**

| ø 3/8" | ø 1/2" | ø 5/8" | ø 3/4" | ø 1" |
|--------|--------|--------|--------|------|
| 90 m   | 65 m   | 45 m   | 30 m   | 20 m |