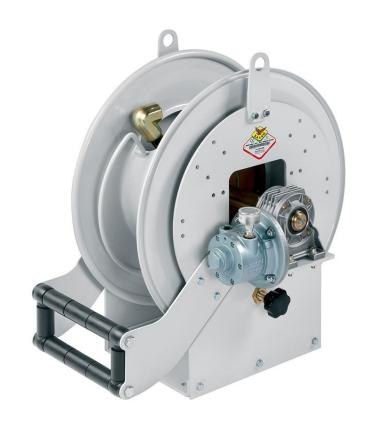

# P/N 8618.500

Motorized hose reel s. 618, for grease, 400 bar, without hose. Inlet-outlet G 1" (f)

#### **FEATURES**

| Pressure          | 400 bar           |  |  |
|-------------------|-------------------|--|--|
| Compatible fluids | grease            |  |  |
| Swivel joint      | zinc plated steel |  |  |
| Seals             | polyurethane      |  |  |
| Characteristic    | pneumatic         |  |  |
| Material          | painted steel     |  |  |
| Couplings         | -                 |  |  |
| Hose              | -                 |  |  |
| ø and hose length | -                 |  |  |
| Inlet             | G 1" (f)          |  |  |
| met               | <b>G 1</b> (1)    |  |  |
| Outlet            | G 1" (f)          |  |  |