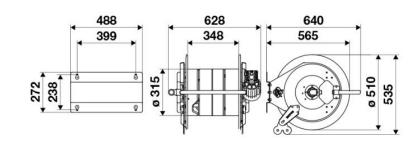

| 150 bar                          |  |
|-------------------|----------------------------------|--|
| Compatible fluids | oils and similar products        |  |
| Swivel joint      | zinc plated steel                |  |
| Seals             | polyurethane                     |  |
| Characteristic    | electric 230/400 V AC - 50/60 Hz |  |
| Material          | painted steel                    |  |
| Couplings         | -                                |  |
| Hose              | -                                |  |
| ø and hose length | -                                |  |
| Inlet             | G 1/2" (f)                       |  |
| Outlet            | G 1/2" (f)                       |  |
| Reel flow path    | zinc plated steel                |  |



## **OVERALL DIMENSIONS (mm)**



#### **HOSE REELS CAPACITY**

| ø 1/4" | ø 3/8" | ø 1/2" |
|--------|--------|--------|
| 180 m  | 120 m  | 90 m   |