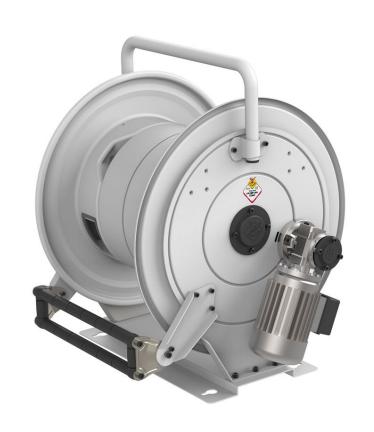

# P/N 856040.406

Hose reel with electric motorization 230/400 V AC in painted steel, s. 560 for oil and similar, 150 bar, without hose. Inlet-outlet G 1/2" (f)

#### **FEATURES**

| Pressure          | 150 bar                          |  |
|-------------------|----------------------------------|--|
| Compatible fluids | oils and similar products        |  |
| Swivel joint      | zinc plated steel                |  |
| Seals             | polyurethane                     |  |
| Characteristic    | electric 230/400 V AC - 50/60 Hz |  |
| Material          | painted steel                    |  |
| Couplings         | -                                |  |
| Hose              | -                                |  |
| ø and hose length | -                                |  |
| Inlet             | G 1/2" (f)                       |  |
| Outlet            | G 1/2" (f)                       |  |
| Reel flow path    | zinc plated steel                |  |