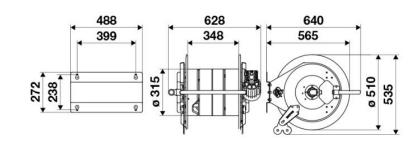

try

#### **FEATURES**

| Pressure          | 100 bar                          |
|-------------------|----------------------------------|
| Compatible fluids | oils and similar products        |
| Swivel joint      | zinc plated steel                |
| Seals             | polyurethane                     |
| Characteristic    | electric 230/400 V AC - 50/60 Hz |
| Material          | painted steel                    |
| Couplings         | -                                |
| Hose              | -                                |
| ø and hose length | -                                |
| Inlet             | G 1" (f)                         |
| Outlet            | G 1" (f)                         |
| Reel flow path    | zinc plated steel                |



## **OVERALL DIMENSIONS (mm)**



#### **HOSE REELS CAPACITY**

| ø 3/4" | ø 1" |
|--------|------|
| 60 m   | 30 m |