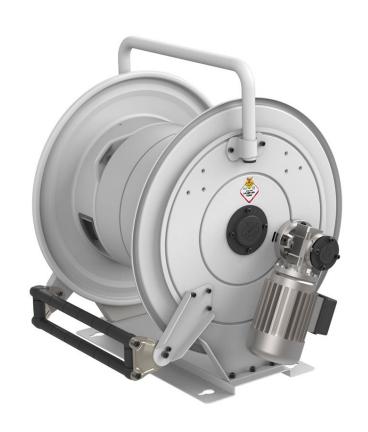

# P/N 856040.400

Hose reel with electric motorization 230/400 V AC in painted steel, s. 560 for oil and similar, 100 bar, without hose. Inlet-outlet G 1" (f)

#### **FEATURES**

| Pressure          | 100 bar                          |
|-------------------|----------------------------------|
| Compatible fluids | oils and similar products        |
| Swivel joint      | zinc plated steel                |
| Seals             | polyurethane                     |
| Characteristic    | electric 230/400 V AC - 50/60 Hz |
| Material          | painted steel                    |
| Couplings         | -                                |
| Hose              | -                                |
| ø and hose length | -                                |
| Inlet             | G 1" (f)                         |
| Outlet            | G 1" (f)                         |
| Reel flow path    | zinc plated steel                |