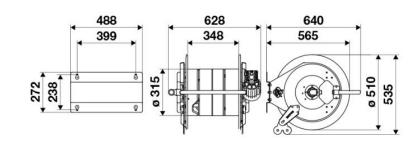

| 20 bar                           |  |
|-------------------|----------------------------------|--|
| Compatible fluids | air - water                      |  |
| Swivel joint      | brass                            |  |
| Seals             | Viton <sup>®</sup>               |  |
| Characteristic    | electric 230/400 V AC - 50/60 Hz |  |
| Material          | painted steel                    |  |
| Couplings         | -                                |  |
| Hose              | -                                |  |
| ø and hose length | -                                |  |
| Inlet             | G 1/2" (f)                       |  |
| Outlet            | G 1/2" (f)                       |  |
| Reel flow path    | brass - zinc plated steel        |  |



# **OVERALL DIMENSIONS (mm)**



## **HOSE REELS CAPACITY**

| ø 1/4" | ø 3/8" | ø 1/2" |
|--------|--------|--------|
| 180 m  | 120 m  | 90 m   |