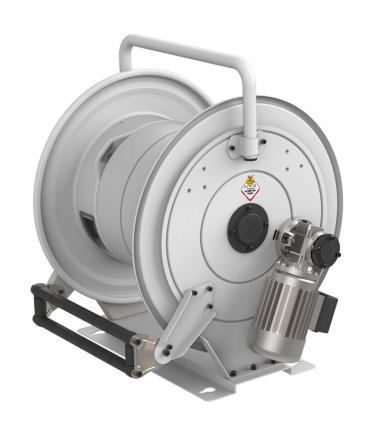

# P/N 856040.106

Hose reel with electric motorization 230/400 V AC in painted steel, s. 560 for air and water, 20 bar, without hose. Inlet-outlet G 1/2" (f)

#### **FEATURES**

| Pressure          | 20 bar                           |  |
|-------------------|----------------------------------|--|
| Compatible fluids | air - water                      |  |
| Swivel joint      | brass                            |  |
| Seals             | Viton <sup>®</sup>               |  |
| Characteristic    | electric 230/400 V AC - 50/60 Hz |  |
| Material          | painted steel                    |  |
| Couplings         | -                                |  |
| Hose              | -                                |  |
| ø and hose length | -                                |  |
| Inlet             | G 1/2" (f)                       |  |
| Outlet            | G 1/2" (f)                       |  |
| Reel flow path    | brass - zinc plated steel        |  |