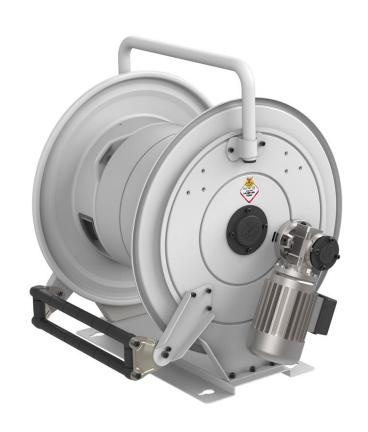

# P/N 856040.100

Hose reel with electric motorization 230/400 V AC in painted steel, s. 560 for air, water and diesel fuel, 20 bar, without hose. Inlet-outlet G 1" (f)

#### **FEATURES**

| Pressure          | 20 bar                           |
|-------------------|----------------------------------|
| Compatible fluids | air - water - diesel fuel        |
| Swivel joint      | brass                            |
| Seals             | Viton <sup>®</sup>               |
| Characteristic    | electric 230/400 V AC - 50/60 Hz |
| Material          | painted steel                    |
| Couplings         | -                                |
| Hose              | -                                |
| ø and hose length | -                                |
| Inlet             | G 1" (f)                         |
| Outlet            | G 1" (f)                         |
| Reel flow path    | brass - zinc plated steel        |