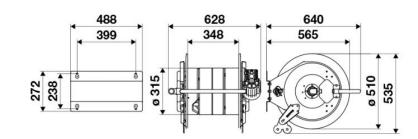

stry

#### **FEATURES**

| Pressure          | 20 bar                           |
|-------------------|----------------------------------|
| Compatible fluids | air - water - diesel fuel        |
| Swivel joint      | brass                            |
| Seals             | Viton <sup>®</sup>               |
| Characteristic    | electric 230/400 V AC - 50/60 Hz |
| Material          | painted steel                    |
| Couplings         | -                                |
| Hose              | -                                |
| ø and hose length | -                                |
| Inlet             | G 1" (f)                         |
| Outlet            | G 1" (f)                         |
| Reel flow path    | brass - zinc plated steel        |



# **OVERALL DIMENSIONS (mm)**



## **HOSE REELS CAPACITY**

| ø 3/4" | ø 1" |
|--------|------|
| 60 m   | 30 m |