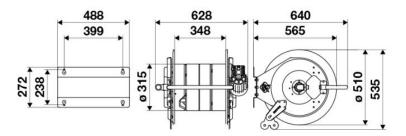

t-outlet G 1/2" (f)

### AREAS OF USE

Manufacturing industry

#### FEATURES

| Pressure          | 150 bar                   |  |
|-------------------|---------------------------|--|
| Compatible fluids | oils and similar products |  |
| Swivel joint      | zinc plated steel         |  |
| Seals             | polyurethane              |  |
| Characteristic    | electric 24 V DC          |  |
| Material          | painted steel             |  |
| Couplings         | -                         |  |
| Hose              | -                         |  |
| ø and hose length | -                         |  |
| Inlet             | G 1/2" (f)                |  |
| Outlet            | G 1/2" (f)                |  |
| Reel flow path    | zinc plated steel         |  |



**OVERALL DIMENSIONS (mm)** 



### **HOSE REELS CAPACITY**

| ø 1/4" | ø 3/8" | ø 1/2" |
|--------|--------|--------|
| 180 m  | 120 m  | 90 m   |