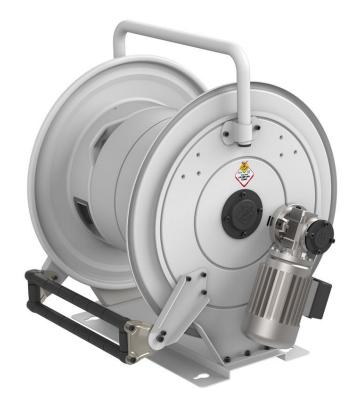

# P/N 856024.406

Hose reel with electric motorization 24 V DC in painted steel, s. 560 for oil and similar, 150 bar, without hose. Inlet-outlet G 1/2" (f)

#### FEATURES

| Pressure          | 150 bar                   |  |
|-------------------|---------------------------|--|
| Compatible fluids | oils and similar products |  |
| Swivel joint      | zinc plated steel         |  |
| Seals             | polyurethane              |  |
| Characteristic    | electric 24 V DC          |  |
| Material          | painted steel             |  |
| Couplings         | -                         |  |
| Hose              | -                         |  |
| ø and hose length | -                         |  |
| Inlet             | G 1/2" (f)                |  |
| Outlet            | G 1/2" (f)                |  |
| Reel flow path    | zinc plated steel         |  |