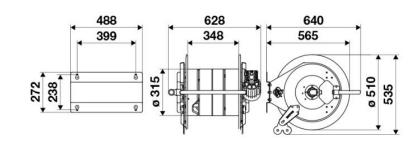

r max 130 °C                             |  |
| Swivel joint      | AISI 304 stainless steel                     |  |
| Seals             | Viton <sup>®</sup> and Teflon <sup>®</sup>   |  |
| Characteristic    | electric 24 V DC                             |  |
| Material          | painted steel                                |  |
| Couplings         | -                                            |  |
| Hose              | -                                            |  |
| ø and hose length | -                                            |  |
| Inlet             | G 3/8" (f)                                   |  |
| Outlet            | G 1/2" (f)                                   |  |
| Reel flow path    | AISI 304 stainless steel - zinc plated steel |  |



# **OVERALL DIMENSIONS (mm)**



### **HOSE REELS CAPACITY**

| ø 1/4" | ø 3/8" | ø 1/2" |
|--------|--------|--------|
| 180 m  | 120 m  | 90 m   |