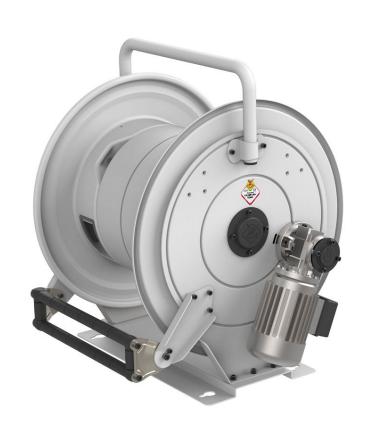

# P/N 856024.350

Hose reel with electric motorization 24 V DC in painted steel, s. 560 for hot water, 400 bar, without hose. Inlet G 3/8" (f), outlet G 1/2" (f)

#### **FEATURES**

| Pressure          | 400 bar                                      |  |
|-------------------|----------------------------------------------|--|
| Compatible fluids | water max 130 °C                             |  |
| Swivel joint      | AISI 304 stainless steel                     |  |
| Seals             | Viton <sup>®</sup> and Teflon <sup>®</sup>   |  |
| Characteristic    | electric 24 V DC                             |  |
| Material          | painted steel                                |  |
| Couplings         | -                                            |  |
| Hose              | -                                            |  |
| ø and hose length | -                                            |  |
| Inlet             | G 3/8" (f)                                   |  |
| Outlet            | G 1/2" (f)                                   |  |
| Reel flow path    | AISI 304 stainless steel - zinc plated steel |  |