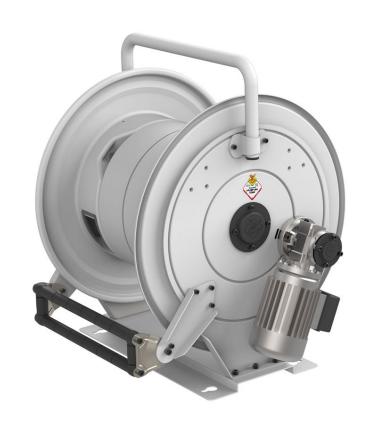

# P/N 856024.106

Hose reel with electric motorization 24 V DC in painted steel, s. 560 for air and water, 20 bar, without hose. Inlet-outlet G 1/2" (f)

#### **FEATURES**

| Pressure          | 20 bar                    |
|-------------------|---------------------------|
| Compatible fluids | air - water               |
| Swivel joint      | brass                     |
| Seals             | Viton <sup>®</sup>        |
| Characteristic    | electric 24 V DC          |
| Material          | painted steel             |
| Couplings         | -                         |
| Hose              | -                         |
| ø and hose length | -                         |
| Inlet             | G 1/2" (f)                |
| Outlet            | G 1/2" (f)                |
| Reel flow path    | brass - zinc plated steel |