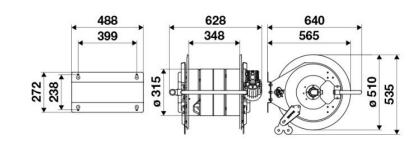

ter, 20 bar, without hose. Inlet-outlet G 1/2" (f)

## **AREAS OF USE**

Manufacturing industry

#### **FEATURES**

| Pressure          | 20 bar                    |
|-------------------|---------------------------|
| Compatible fluids | air - water               |
| Swivel joint      | brass                     |
| Seals             | Viton <sup>®</sup>        |
| Characteristic    | electric 24 V DC          |
| Material          | painted steel             |
| Couplings         | -                         |
| Hose              | -                         |
| ø and hose length | -                         |
| Inlet             | G 1/2" (f)                |
| Outlet            | G 1/2" (f)                |
| Reel flow path    | brass - zinc plated steel |



# **OVERALL DIMENSIONS (mm)**



## **HOSE REELS CAPACITY**

| ø 1/4" | ø 3/8" | ø 1/2" |
|--------|--------|--------|
| 180 m  | 120 m  | 90 m   |