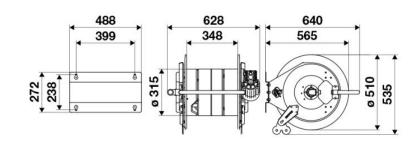

acturing industry

#### **FEATURES**

| Pressure          | 150 bar                      |  |
|-------------------|------------------------------|--|
| Compatible fluids | oils and similar products    |  |
| Swivel joint      | zinc plated steel            |  |
| Seals             | polyurethane                 |  |
| Characteristic    | electric 230 V AC - 50/60 Hz |  |
| Material          | painted steel                |  |
| Couplings         | -                            |  |
| Hose              | -                            |  |
| ø and hose length | -                            |  |
| Inlet             | G 1/2" (f)                   |  |
| Outlet            | G 1/2" (f)                   |  |
| Reel flow path    | zinc plated steel            |  |



# **OVERALL DIMENSIONS (mm)**



## **HOSE REELS CAPACITY**

| ø 1/4" | ø 3/8" | ø 1/2" |
|--------|--------|--------|
| 130 m  | 90 m   | 70 m   |