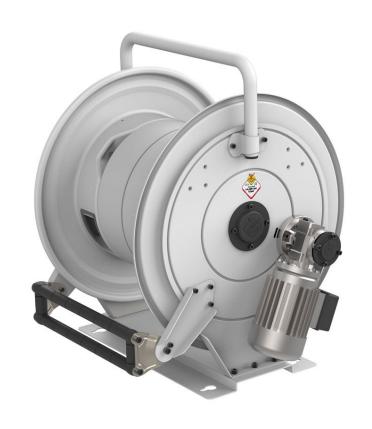

# P/N 856023.406

Hose reel with electric motorization 230 V AC in painted steel, s. 560 for oil and similar, 150 bar, without hose. Inlet-outlet G 1/2" (f)

#### **FEATURES**

| Pressure          | 150 bar                      |  |
|-------------------|------------------------------|--|
| Compatible fluids | oils and similar products    |  |
| Swivel joint      | zinc plated steel            |  |
| Seals             | polyurethane                 |  |
| Characteristic    | electric 230 V AC - 50/60 Hz |  |
| Material          | painted steel                |  |
| Couplings         | -                            |  |
| Hose              | -                            |  |
| ø and hose length | -                            |  |
| Inlet             | G 1/2" (f)                   |  |
| Outlet            | G 1/2" (f)                   |  |
| Reel flow path    | zinc plated steel            |  |