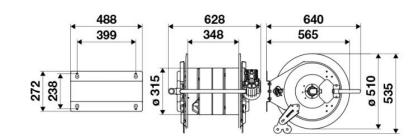

G 1" (f)

### **AREAS OF USE**

Manufacturing industry

#### **FEATURES**

| Pressure          | 100 bar                      |
|-------------------|------------------------------|
| Compatible fluids | oils and similar products    |
| Swivel joint      | zinc plated steel            |
| Seals             | polyurethane                 |
| Characteristic    | electric 230 V AC - 50/60 Hz |
| Material          | painted steel                |
| Couplings         | -                            |
| Hose              | -                            |
| ø and hose length | -                            |
| Inlet             | G 1" (f)                     |
| Outlet            | G 1" (f)                     |
| Reel flow path    | zinc plated steel            |



## **OVERALL DIMENSIONS (mm)**



#### **HOSE REELS CAPACITY**

| ø 3/4" | ø 1" |
|--------|------|
| 60 m   | 30 m |