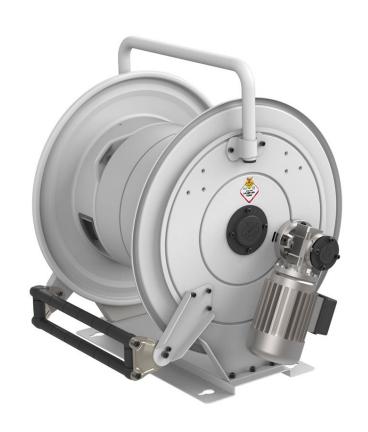

# P/N 856023.400

Hose reel with electric motorization 230 V AC in painted steel, s. 560 for oil and similar, 100 bar, without hose. Inlet-outlet G 1" (f)

#### **FEATURES**

| Pressure          | 100 bar                      |
|-------------------|------------------------------|
| Compatible fluids | oils and similar products    |
| Swivel joint      | zinc plated steel            |
| Seals             | polyurethane                 |
| Characteristic    | electric 230 V AC - 50/60 Hz |
| Material          | painted steel                |
| Couplings         | -                            |
| Hose              | -                            |
| ø and hose length | -                            |
| Inlet             | G 1" (f)                     |
| Outlet            | G 1" (f)                     |
| Reel flow path    | zinc plated steel            |