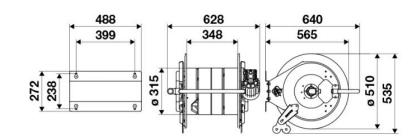

G 1/2" (f)

## **AREAS OF USE**

Manufacturing industry

#### **FEATURES**

| Pressure          | 20 bar                       |
|-------------------|------------------------------|
| Compatible fluids | air - water                  |
| Swivel joint      | brass                        |
| Seals             | Viton <sup>®</sup>           |
| Characteristic    | electric 230 V AC - 50/60 Hz |
| Material          | painted steel                |
| Couplings         | -                            |
| Hose              | -                            |
| ø and hose length | -                            |
| Inlet             | G 1/2" (f)                   |
| Outlet            | G 1/2" (f)                   |
| Reel flow path    | brass - zinc plated steel    |



# **OVERALL DIMENSIONS (mm)**



## **HOSE REELS CAPACITY**

| ø 1/4" | ø 3/8" | ø 1/2" |
|--------|--------|--------|
| 130 m  | 80 m   | 70 m   |