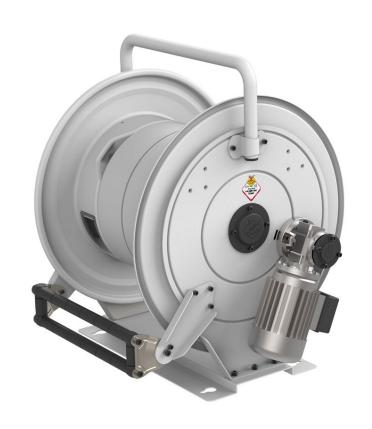

# P/N 856023.106

Hose reel with electric motorization 230 V AC in painted steel, s. 560 for air and water, 20 bar, without hose. Inlet-outlet G 1/2" (f)

#### **FEATURES**

| Pressure          | 20 bar                       |
|-------------------|------------------------------|
| Compatible fluids | air - water                  |
| Swivel joint      | brass                        |
| Seals             | Viton <sup>®</sup>           |
| Characteristic    | electric 230 V AC - 50/60 Hz |
| Material          | painted steel                |
| Couplings         | -                            |
| Hose              | -                            |
| ø and hose length | -                            |
| Inlet             | G 1/2" (f)                   |
| Outlet            | G 1/2" (f)                   |
| Reel flow path    | brass - zinc plated steel    |