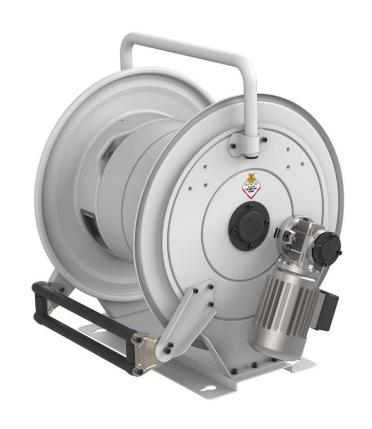

# P/N 856023.100

Hose reel with electric motorization 230 V AC in painted steel, s. 560 for air, water and diesel fuel, 20 bar, without hose. Inlet-outlet G 1" (f)

#### **FEATURES**

| Pressure          | 20 bar                       |
|-------------------|------------------------------|
| Compatible fluids | air - water - diesel fuel    |
| Swivel joint      | brass                        |
| Seals             | Viton <sup>®</sup>           |
| Characteristic    | electric 230 V AC - 50/60 Hz |
| Material          | painted steel                |
| Couplings         | -                            |
| Hose              | -                            |
| ø and hose length | -                            |
| Inlet             | G 1" (f)                     |
| Outlet            | G 1" (f)                     |
| Reel flow path    | brass - zinc plated steel    |