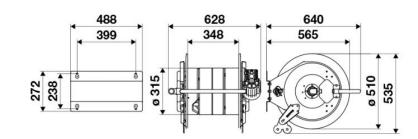

et G 1" (f)

## **AREAS OF USE**

Manufacturing industry

#### **FEATURES**

| Pressure          | 20 bar                       |
|-------------------|------------------------------|
| Compatible fluids | air - water - diesel fuel    |
| Swivel joint      | brass                        |
| Seals             | Viton <sup>®</sup>           |
| Characteristic    | electric 230 V AC - 50/60 Hz |
| Material          | painted steel                |
| Couplings         | -                            |
| Hose              | -                            |
| ø and hose length | -                            |
| Inlet             | G 1" (f)                     |
| Outlet            | G 1" (f)                     |
| Reel flow path    | brass - zinc plated steel    |



# **OVERALL DIMENSIONS (mm)**



## **HOSE REELS CAPACITY**

| ø 3/4" | ø 1" |
|--------|------|
| 60 m   | 30 m |