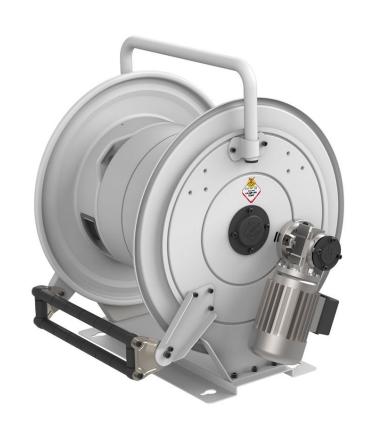

# P/N 856012.406

Hose reel with electric motorization 12 V DC in painted steel, s. 560 for oil and similar, 150 bar, without hose. Inlet-outlet G 1/2" (f)

#### **FEATURES**

| Pressure          | 150 bar                   |  |
|-------------------|---------------------------|--|
| Compatible fluids | oils and similar products |  |
| Swivel joint      | zinc plated steel         |  |
| Seals             | polyurethane              |  |
| Characteristic    | electric 12 V DC          |  |
| Material          | painted steel             |  |
| Couplings         | -                         |  |
| Hose              | -                         |  |
| ø and hose length | -                         |  |
| Inlet             | G 1/2" (f)                |  |
| Outlet            | G 1/2" (f)                |  |
| Reel flow path    | zinc plated steel         |  |