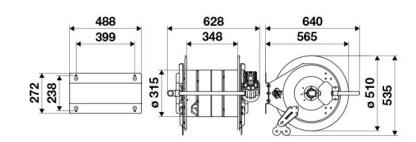

G 1/2" (f)

## **AREAS OF USE**

Manufacturing industry

#### **FEATURES**

| Pressure          | 150 bar                   |  |
|-------------------|---------------------------|--|
| Compatible fluids | oils and similar products |  |
| Swivel joint      | zinc plated steel         |  |
| Seals             | polyurethane              |  |
| Characteristic    | electric 12 V DC          |  |
| Material          | painted steel             |  |
| Couplings         | -                         |  |
| Hose              | -                         |  |
| ø and hose length | -                         |  |
| Inlet             | G 1/2" (f)                |  |
| Outlet            | G 1/2" (f)                |  |
| Reel flow path    | zinc plated steel         |  |



# **OVERALL DIMENSIONS (mm)**



## **HOSE REELS CAPACITY**

| ø 1/4" | ø 3/8" | ø 1/2" |
|--------|--------|--------|
| 180 m  | 120 m  | 90 m   |