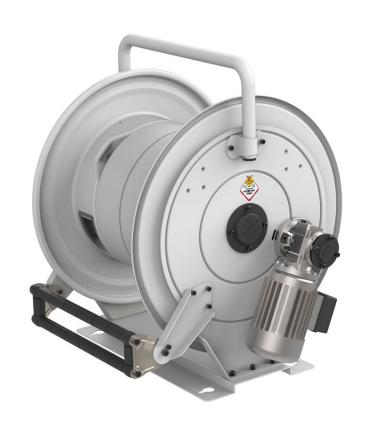

# P/N 856012.400

Hose reel with electric motorization 12 V DC in painted steel, s. 560 for oil and similar, 100 bar, without hose. Inlet-outlet G 1" (f)  $\,$ 

#### **FEATURES**

| Pressure          | 100 bar                   |
|-------------------|---------------------------|
| Compatible fluids | oils and similar products |
| Swivel joint      | zinc plated steel         |
| Seals             | polyurethane              |
| Characteristic    | electric 12 V DC          |
| Material          | painted steel             |
| Couplings         | -                         |
| Hose              | -                         |
| ø and hose length | -                         |
| Inlet             | G 1" (f)                  |
| Outlet            | G 1" (f)                  |
| Reel flow path    | zinc plated steel         |