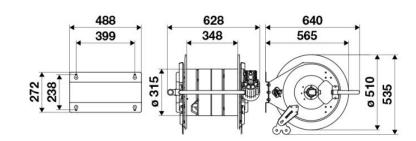

00 bar, without hose. Inlet-outlet G 1" (f)  $\,$ 

## **AREAS OF USE**

Manufacturing industry

#### **FEATURES**

| Pressure          | 100 bar                   |
|-------------------|---------------------------|
| Compatible fluids | oils and similar products |
| Swivel joint      | zinc plated steel         |
| Seals             | polyurethane              |
| Characteristic    | electric 12 V DC          |
| Material          | painted steel             |
| Couplings         | -                         |
| Hose              | -                         |
| ø and hose length | -                         |
| Inlet             | G 1" (f)                  |
| Outlet            | G 1" (f)                  |
| Reel flow path    | zinc plated steel         |



# **OVERALL DIMENSIONS (mm)**



## **HOSE REELS CAPACITY**

| ø 3/4" | ø 1" |
|--------|------|
| 60 m   | 30 m |