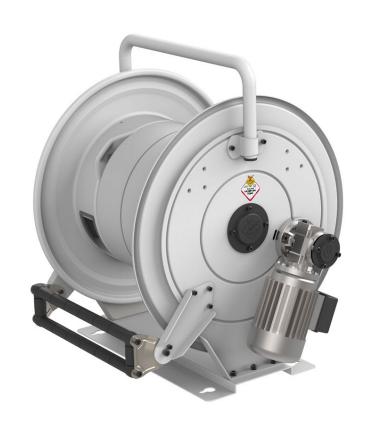

# P/N 856012.350

Hose reel with electric motorization 12 V DC in painted steel, s. 560 for hot water, 400 bar, without hose. Inlet G 3/8" (f), outlet G 1/2" (f)

#### **FEATURES**

| Pressure          | 400 bar                                      |  |
|-------------------|----------------------------------------------|--|
| Compatible fluids | water max 130 °C                             |  |
| Swivel joint      | AISI 304 stainless steel                     |  |
| Seals             | Viton® and Teflon®                           |  |
| Characteristic    | electric 12 V DC                             |  |
| Material          | painted steel                                |  |
| Couplings         | -                                            |  |
| Hose              | -                                            |  |
| ø and hose length | -                                            |  |
| Inlet             | G 3/8" (f)                                   |  |
| Outlet            | G 1/2" (f)                                   |  |
| Reel flow path    | AISI 304 stainless steel - zinc plated steel |  |