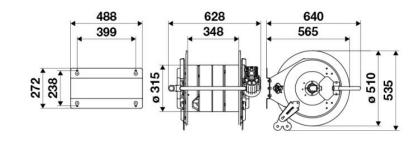

r max 130 °C                             |  |
| Swivel joint      | AISI 304 stainless steel                     |  |
| Seals             | Viton® and Teflon®                           |  |
| Characteristic    | electric 12 V DC                             |  |
| Material          | painted steel                                |  |
| Couplings         | -                                            |  |
| Hose              | -                                            |  |
| ø and hose length | -                                            |  |
| Inlet             | G 3/8" (f)                                   |  |
| Outlet            | G 1/2" (f)                                   |  |
| Reel flow path    | AISI 304 stainless steel - zinc plated steel |  |



# **OVERALL DIMENSIONS (mm)**



### **HOSE REELS CAPACITY**

| ø 1/4" | ø 3/8" | ø 1/2" |
|--------|--------|--------|
| 180 m  | 120 m  | 90 m   |