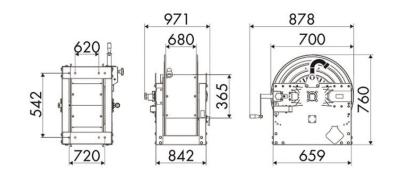

eel

### **AREAS OF USE**

Manufacturing industry, Mining industry, Shipping and offshore, Railway transport

### **FEATURES**

| Pressure          | 100 bar                  |
|-------------------|--------------------------|
| Compatible fluids | air - water              |
| Swivel joint      | AISI 316 stainless steel |
| Seals             | Viton <sup>®</sup>       |
| Characteristic    | manual                   |
| Material          | painted steel            |
| Couplings         | -                        |
| Hose              | -                        |
| ø and hose length | -                        |
| Inlet             | G 1" (f)                 |
| Outlet            | G 1" (f)                 |
| Reel flow path    | AISI 316 stainless steel |



## **OVERALL DIMENSIONS (mm)**



## **HOSE REELS CAPACITY**

| ø 3/8" | ø 1/2" | ø 3/4" | ø 1"  | ø 1,1/4" | ø 1,1/2" | ø 2" |
|--------|--------|--------|-------|----------|----------|------|
| 550 m  | 350 m  | 244 m  | 134 m | 84 m     | 75 m     | 43 m |