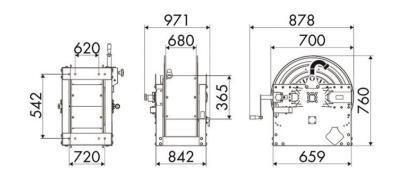

AS OF USE**

Manufacturing industry, Mining industry, Shipping and offshore, Railway transport

#### **FEATURES**

| Pressure          | 150 bar                   |
|-------------------|---------------------------|
| Compatible fluids | oils and similar products |
| Swivel joint      | zinc plated steel         |
| Seals             | Viton®                    |
| Characteristic    | manual                    |
| Material          | painted steel             |
| Couplings         | -                         |
| Hose              | -                         |
| ø and hose length | -                         |
| Inlet             | G 1" (f)                  |
| Outlet            | G 1" (f)                  |
| Reel flow path    | zinc plated steel         |



## **OVERALL DIMENSIONS (mm)**



### **HOSE REELS CAPACITY**

| ø 3/8" | ø 1/2" | ø 3/4" | ø 1"  | ø 1,1/4" | ø 1,1/2" | ø 2" |
|--------|--------|--------|-------|----------|----------|------|
| 550 m  | 350 m  | 244 m  | 134 m | 84 m     | 75 m     | 43 m |